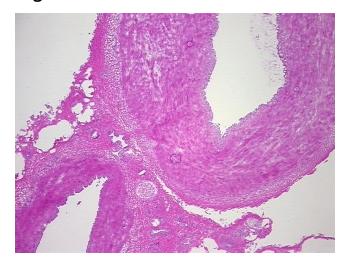

bundle Site of Finding: Neurovascular bundle

Appearance:

Sample Diagnosis (from Pathology Verification):

Within normal limits

100% Normal: Lesional: 0% 0% Tumor:

Tumor Hypo/Acellular

Stroma:

0%

**Tumor Hypercellular** 

Stroma:

0%

0% **Necrosis:** 

**CASE Diagnosis (from** 

medical center path

report):

Fatty infiltration of muscle

25 Age:

**Female** Gender:

Store frozen tissue sections at -80°C. Storage:

Stability: All frozen tissue sections are stable for 1 year from date of purchase if stored at -80°C

without repeated freeze/thaws.



OriGene Technologies, Inc. 9620 Medical Center Drive, Ste 200

CN: techsupport@origene.cn

Rockville, MD 20850, US Phone: +1-888-267-4436 https://www.origene.com techsupport@origene.com EU: info-de@origene.com



## **Product images:**



4x Image



20x Image