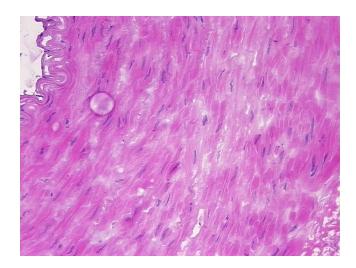

of Finding: Neurovascular bundle

Appearance:

Sample Diagnosis (from Pathology Verification):

Within normal limits

100% Normal: Lesional: 0% 0% Tumor:

Tumor Hypo/Acellular

Stroma:

0%

**Tumor Hypercellular** 

Stroma:

0%

0% **Necrosis:** 

**CASE Diagnosis (from** 

medical center path

report):

Fatty infiltration of muscle

25 Age:

**Female** Gender:

Store frozen tissue sections at -80°C. Storage:

Stability: All frozen tissue sections are stable for 1 year from date of purchase if stored at -80°C

without repeated freeze/thaws.



OriGene Technologies, Inc. 9620 Medical Center Drive, Ste 200

CN: techsupport@origene.cn

Rockville, MD 20850, US Phone: +1-888-267-4436 https://www.origene.com techsupport@origene.com EU: info-de@origene.com



## **Product images:**



4x Image



20x Image