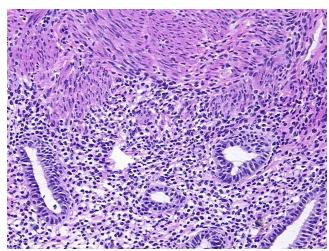

iagnosis (from medical center path

report):

Leiomyoma of myometrium

Non Tumor Structures: 15% Glands, 15% Stroma, 70% Myometrium

**Age:** 55

**Gender:** Female

Tumor Grade: Not Reported



**OriGene Technologies, Inc.** 9620 Medical Center Drive, Ste 200

CN: techsupport@origene.cn

Rockville, MD 20850, US Phone: +1-888-267-4436 https://www.origene.com techsupport@origene.com EU: info-de@origene.com



Minimum Stage Grouping:

Not Reported

T (Extent of Primary

Tumor):

Not Reported

N (Lymph node

Not Reported

metastasis):

M (Distant metastasis): Not Reported

**Storage:** Store frozen tissue sections at -80°C.

Stability: All frozen tissue sections are stable for 1 year from date of purchase if stored at -80°C

without repeated freeze/thaws.

## **Product images:**



4x Image



20x Image