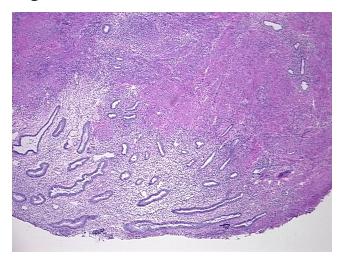

iew:

CASE Diagnosis (from medical center path

report):

Leiomyoma of myometrium

Non Tumor Structures: 15% Glands, 15% Stroma, 70% Myometrium

**Age:** 55

**Gender:** Female

Tumor Grade: Not Reported



**OriGene Technologies, Inc.** 9620 Medical Center Drive, Ste 200

CN: techsupport@origene.cn

Rockville, MD 20850, US Phone: +1-888-267-4436 https://www.origene.com techsupport@origene.com EU: info-de@origene.com



Minimum Stage Grouping:

Not Reported

T (Extent of Primary

Tumor):

Not Reported

N (Lymph node

Not Reported

metastasis):

M (Distant metastasis): Not Reported

**Storage:** Store frozen tissue sections at -80°C.

Stability: All frozen tissue sections are stable for 1 year from date of purchase if stored at -80°C

without repeated freeze/thaws.

## **Product images:**



4x Image



20x Image