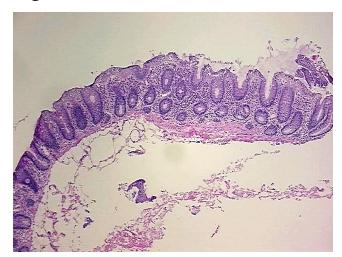

ication):

Within normal limits

Normal

100% Normal: Lesional: 0% 0% Tumor: 0%

Tumor Hypo/Acellular

Stroma:

**Tumor Hypercellular** 0%

Stroma:

**Necrosis:** 0%

**Pathology Verification** 25% Mucosa, 25% Submucosa, 50% Muscle

notes from H&E review:

**CASE Diagnosis (from** medical center path

report):

Colitis, ulcerative, chronic active

70 Age:

Gender: **Female** 

Store frozen tissue sections at -80°C. Storage:

OriGene Technologies, Inc. 9620 Medical Center Drive, Ste 200

CN: techsupport@origene.cn

Rockville, MD 20850, US Phone: +1-888-267-4436 https://www.origene.com techsupport@origene.com EU: info-de@origene.com



Stability:

All frozen tissue sections are stable for 1 year from date of purchase if stored at -80°C without repeated freeze/thaws.

## **Product images:**



4x Image



20x Image