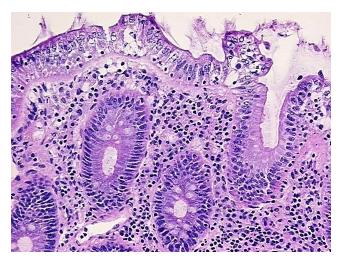

ithin normal limits

Normal

100% Normal: Lesional: 0% 0% Tumor: 0%

Tumor Hypo/Acellular

Stroma:

**Tumor Hypercellular** 0%

Stroma:

**Necrosis:** 0%

**Pathology Verification** 25% Mucosa, 25% Submucosa, 50% Muscle

notes from H&E review:

**CASE Diagnosis (from** medical center path

report):

Colitis, ulcerative, chronic active

70 Age:

Gender: **Female** 

Store frozen tissue sections at -80°C. Storage:

OriGene Technologies, Inc. 9620 Medical Center Drive, Ste 200

CN: techsupport@origene.cn

Rockville, MD 20850, US Phone: +1-888-267-4436 https://www.origene.com techsupport@origene.com EU: info-de@origene.com



Stability:

All frozen tissue sections are stable for 1 year from date of purchase if stored at -80°C without repeated freeze/thaws.

## **Product images:**



4x Image



20x Image