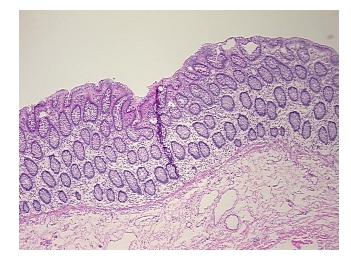

## **Product images:**

4x Image

20x Image

## **Product data:**

**Product Type:** Frozen Sections

**Disease State:** Normal Normal **Diagnosis Category:** Tissue: Colon

Frozen Sample ID: FR65EE0D8E Case ID: CU0000013990 Tissue of Origin: Colon: sigmoid Site of Finding: Colon: sigmoid

Appearance:

Sample Diagnosis (from Pathology Verification):

Within normal limits

100% Normal: Lesional: 0% 0% Tumor: 0%

Tumor Hypo/Acellular Stroma:

**Tumor Hypercellular** 

Stroma:

0%

**Necrosis:** 

**Pathology Verification** notes from H&E review: Non Tumor Structures: 20% Mucosa, 20% Submucosa, 60% Muscle

**CASE Diagnosis (from** medical center path

report):

Crohns disease

32 Age:

Gender: **Female** 