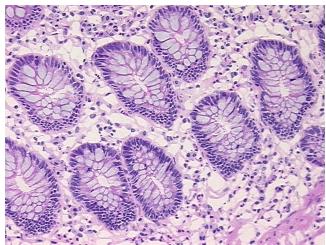

## **Product images:**

4x Image

20x Image

## **Product data:**

**Product Type:** Frozen Sections

**Disease State:** Normal Normal **Diagnosis Category:** Tissue: Colon

Frozen Sample ID: FR65EE0D8E Case ID: CU0000013990 Tissue of Origin: Colon: sigmoid Site of Finding: Colon: sigmoid

Appearance:

Sample Diagnosis (from Pathology Verification):

Within normal limits

100% Normal: Lesional: 0% 0% Tumor: 0%

Tumor Hypo/Acellular Stroma:

**Tumor Hypercellular** 

Stroma:

0%

**Necrosis:** 

**Pathology Verification** notes from H&E review: Non Tumor Structures: 20% Mucosa, 20% Submucosa, 60% Muscle

**CASE Diagnosis (from** medical center path

report):

Crohns disease

32 Age:

Gender: **Female** 