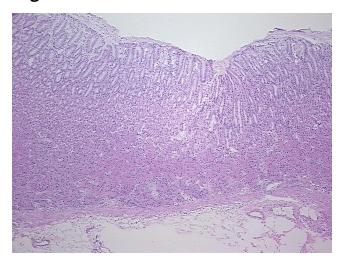

## **Product images:**

4x Image

20x Image

Appearance:

Sample Diagnosis (from Pathology Verification):

Within normal limits

Normal: 100% Lesional: 0% Tumor: 0%

Tumor Hypo/Acellular

Stroma:

0%

0%

Tumor Hypercellular Stroma:

Necrosis:

0%

Pathology Verification

notes from H&E review:

CASE Diagnosis (from medical center path

report):

Gastritis, chronic

Non Tumor Structures: 90% Mucosa, 5% Submucosa, 5% Muscle

Stability:

All frozen tissue sections are stable for 1 year from date of purchase if stored at -80°C without repeated freeze/thaws.