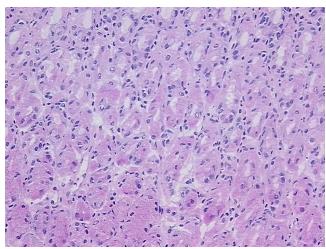

## **Product images:**

4x Image

20x Image

Appearance:

Sample Diagnosis (from Pathology Verification):

Within normal limits

Normal: 100% Lesional: 0% Tumor: 0%

Tumor Hypo/Acellular

Stroma:

0%

0%

Tumor Hypercellular Stroma:

Necrosis:

0%

Pathology Verification

notes from H&E review:

CASE Diagnosis (from medical center path

report):

Gastritis, chronic

Non Tumor Structures: 90% Mucosa, 5% Submucosa, 5% Muscle

Stability:

All frozen tissue sections are stable for 1 year from date of purchase if stored at -80°C without repeated freeze/thaws.