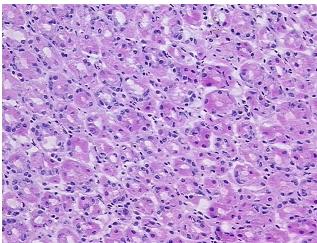

ypercellular 0%

Stroma:

Necrosis: 0%

**Pathology Verification** Inflammation: Mild Lymphoplasmacytic infiltrate; Non Tumor Structures: 45% Mucosa, 10% **notes from H&E review:** Submucosa, 45% Muscle; Other Features/Comments: Mild chronic gastritis

CASE Diagnosis (from medical center path

report):

Gastritis, chronic

**Age:** 22

**Gender:** Female

**Storage:** Store frozen tissue sections at -80°C.



**OriGene Technologies, Inc.** 9620 Medical Center Drive, Ste 200

CN: techsupport@origene.cn

Rockville, MD 20850, US Phone: +1-888-267-4436 https://www.origene.com techsupport@origene.com EU: info-de@origene.com



Stability:

All frozen tissue sections are stable for 1 year from date of purchase if stored at -80°C without repeated freeze/thaws.

## **Product images:**



4x Image



20x Image