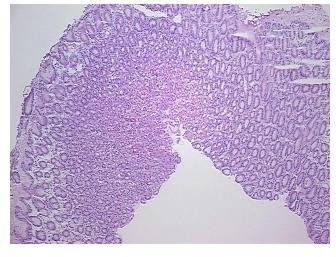

ma:

Tumor Hypercellular 0%

Stroma:

Necrosis: 0%

**Pathology Verification** Inflammation: Mild Lymphoplasmacytic infiltrate; Non Tumor Structures: 45% Mucosa, 10% **notes from H&E review:** Submucosa, 45% Muscle; Other Features/Comments: Mild chronic gastritis

CASE Diagnosis (from medical center path

report):

Gastritis, chronic

**Age:** 22

**Gender:** Female

**Storage:** Store frozen tissue sections at -80°C.



**OriGene Technologies, Inc.** 9620 Medical Center Drive, Ste 200

CN: techsupport@origene.cn

Rockville, MD 20850, US Phone: +1-888-267-4436 https://www.origene.com techsupport@origene.com EU: info-de@origene.com



Stability:

All frozen tissue sections are stable for 1 year from date of purchase if stored at -80°C without repeated freeze/thaws.

## **Product images:**



4x Image



20x Image