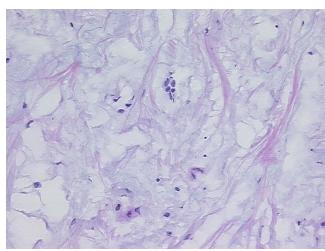

ology Verification** 

notes from H&E review:

Tumor Stroma (Hypo/Acellular): Myxoid

**CASE Diagnosis (from** medical center path

report):

Chondrosarcoma, myxoid

76 Age:

Gender: **Female** 

**Tumor Grade:** Other Histologic Grade



OriGene Technologies, Inc. 9620 Medical Center Drive, Ste 200

CN: techsupport@origene.cn

Rockville, MD 20850, US Phone: +1-888-267-4436 https://www.origene.com techsupport@origene.com EU: info-de@origene.com



Minimum Stage Grouping:

Ш

T (Extent of Primary

Tumor):

T2b

N (Lymph node

NX

metastasis):

M (Distant metastasis): MX

**Storage:** Store frozen tissue sections at -80°C.

Stability: All frozen tissue sections are stable for 1 year from date of purchase if stored at -80°C

without repeated freeze/thaws.

## **Product images:**



4x Image



20x Image