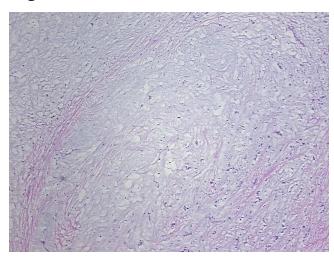

:** 

**Pathology Verification** 

notes from H&E review:

Tumor Stroma (Hypo/Acellular): Myxoid

**CASE Diagnosis (from** medical center path

report):

Chondrosarcoma, myxoid

76 Age:

Gender: **Female** 

**Tumor Grade:** Other Histologic Grade



OriGene Technologies, Inc. 9620 Medical Center Drive, Ste 200

CN: techsupport@origene.cn

Rockville, MD 20850, US Phone: +1-888-267-4436 https://www.origene.com techsupport@origene.com EU: info-de@origene.com



Minimum Stage Grouping:

Ш

T (Extent of Primary

Tumor):

T2b

N (Lymph node

NX

metastasis):

M (Distant metastasis): MX

**Storage:** Store frozen tissue sections at -80°C.

Stability: All frozen tissue sections are stable for 1 year from date of purchase if stored at -80°C

without repeated freeze/thaws.

## **Product images:**



4x Image



20x Image