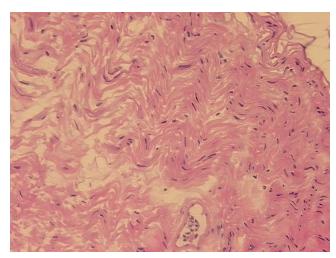

Pathology Verification):

Within normal limits

Normal: 100% Lesional: 0% Tumor: 0%

Tumor Hypo/Acellular

Stroma:

0%

**Tumor Hypercellular** 

Stroma:

0%

Necrosis: 0%

Pathology Verification notes from H&E review:

.

CASE Diagnosis (from

medical center path

report):

Atherosclerosis

Age: 68
Gender: Male

**Storage:** Store frozen tissue sections at -80°C.

**OriGene Technologies, Inc.** 9620 Medical Center Drive, Ste 200

CN: techsupport@origene.cn

Rockville, MD 20850, US Phone: +1-888-267-4436 https://www.origene.com techsupport@origene.com EU: info-de@origene.com

Non Tumor Structures: 5% Veins, 95% Nerves



Stability:

All frozen tissue sections are stable for 1 year from date of purchase if stored at -80°C without repeated freeze/thaws.

## **Product images:**



4x Image



20x Image