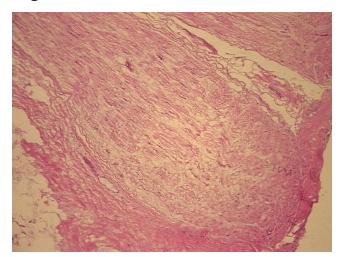

gnosis (from Pathology Verification):

Within normal limits

Normal: 100% Lesional: 0% Tumor: 0%

Tumor Hypo/Acellular

Stroma:

0%

**Tumor Hypercellular** 

Stroma:

0%

Necrosis: 0%

Pathology Verification notes from H&E review:

.

CASE Diagnosis (from

medical center path

report):

Atherosclerosis

Age: 68
Gender: Male

**Storage:** Store frozen tissue sections at -80°C.

**OriGene Technologies, Inc.** 9620 Medical Center Drive, Ste 200

CN: techsupport@origene.cn

Rockville, MD 20850, US Phone: +1-888-267-4436 https://www.origene.com techsupport@origene.com EU: info-de@origene.com

Non Tumor Structures: 5% Veins, 95% Nerves



Stability:

All frozen tissue sections are stable for 1 year from date of purchase if stored at -80°C without repeated freeze/thaws.

## **Product images:**



4x Image



20x Image