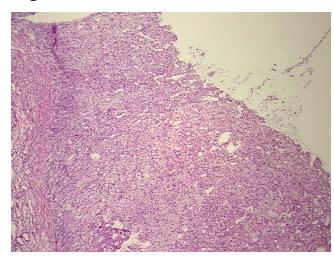

on Tumor Structures: 90% Cortex, 10% Medulla

CASE Diagnosis (from medical center path

report):

Age:

83

**Gender:** Female

Tumor Grade: Not Reported



**OriGene Technologies, Inc.** 9620 Medical Center Drive, Ste 200

CN: techsupport@origene.cn

Rockville, MD 20850, US Phone: +1-888-267-4436 https://www.origene.com techsupport@origene.com EU: info-de@origene.com

#### Frozen Tissue Sections, Adrenal gland - CS643590

Minimum Stage Grouping:

Not Reported

T (Extent of Primary

Tumor):

Not Reported

N (Lymph node

Not Reported

metastasis):

M (Distant metastasis): Not Reported

Storage:

Store frozen tissue sections at -80°C.

Stability:

All frozen tissue sections are stable for 1 year from date of purchase if stored at -80°C

without repeated freeze/thaws.

# **Product images:**



4x Image



20x Image