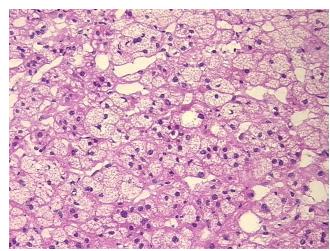

uctures: 90% Cortex, 10% Medulla

CASE Diagnosis (from medical center path

report):

Age:

83

**Gender:** Female

Tumor Grade: Not Reported



**OriGene Technologies, Inc.** 9620 Medical Center Drive, Ste 200

CN: techsupport@origene.cn

Rockville, MD 20850, US Phone: +1-888-267-4436 https://www.origene.com techsupport@origene.com EU: info-de@origene.com

#### Frozen Tissue Sections, Adrenal gland - CS643590

Minimum Stage Grouping:

Not Reported

T (Extent of Primary

Tumor):

Not Reported

N (Lymph node

Not Reported

metastasis):

M (Distant metastasis): Not Reported

Storage:

Store frozen tissue sections at -80°C.

Stability:

All frozen tissue sections are stable for 1 year from date of purchase if stored at -80°C

without repeated freeze/thaws.

# **Product images:**



4x Image



20x Image