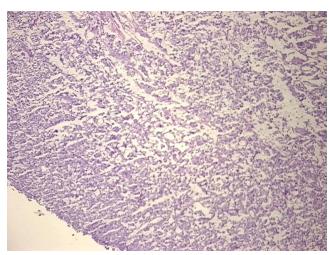

Tumor:

Tumor Hypo/Acellular

Stroma:

**Tumor Hypercellular** 5%

Stroma:

5% **Necrosis:** 

**CASE Diagnosis (from** 

medical center path

report):

Age:

83

Pheochromocytoma

0%

Gender: **Female** 

**Tumor Grade:** Not Reported

Minimum Stage Not Reported

Grouping:

9620 Medical Center Drive, Ste 200 Rockville, MD 20850, US Phone: +1-888-267-4436 https://www.origene.com techsupport@origene.com EU: info-de@origene.com CN: techsupport@origene.cn





T (Extent of Primary

Tumor):

Not Reported

N (Lymph node

Not Reported

metastasis):

M (Distant metastasis): Not Reported

**Storage:** Store frozen tissue sections at -80°C.

Stability: All frozen tissue sections are stable for 1 year from date of purchase if stored at -80°C

without repeated freeze/thaws.

## **Product images:**



4x Image



20x Image