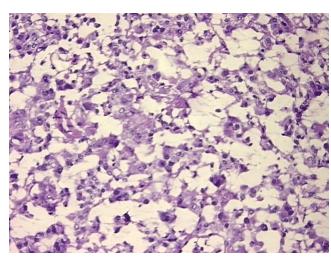

or Hypo/Acellular

Stroma:

**Tumor Hypercellular** 5%

Stroma:

5% **Necrosis:** 

**CASE Diagnosis (from** 

medical center path

report):

Age:

83

Pheochromocytoma

0%

Gender: **Female** 

**Tumor Grade:** Not Reported

Minimum Stage Not Reported

Grouping:

9620 Medical Center Drive, Ste 200 Rockville, MD 20850, US Phone: +1-888-267-4436 https://www.origene.com techsupport@origene.com EU: info-de@origene.com CN: techsupport@origene.cn





T (Extent of Primary

Tumor):

Not Reported

N (Lymph node

Not Reported

metastasis):

M (Distant metastasis): Not Reported

**Storage:** Store frozen tissue sections at -80°C.

Stability: All frozen tissue sections are stable for 1 year from date of purchase if stored at -80°C

without repeated freeze/thaws.

## **Product images:**



4x Image



20x Image