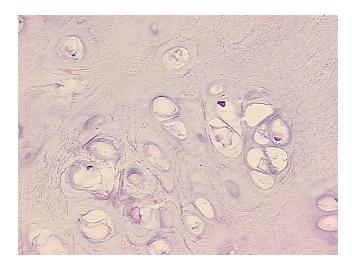

## **Product images:**

4x Image

20x Image

Sample Diagnosis (from

Appearance:

Hamartoma of lung

Pathology Verification):

Normal:

Lesional:

0%

Tumor:

100%

Tumor Hypo/Acellular

Stroma:

0%

Т

Tumor Hypercellular

Stroma:

report):

0%

Necrosis: 0%

CASE Diagnosis (from medical center path

Hamartoma of lung

**Age:** 53

Gender: Female

**Storage:** Store frozen tissue sections at -80°C.

Stability: All frozen tissue sections are stable for 1 year from date of purchase if stored at -80°C