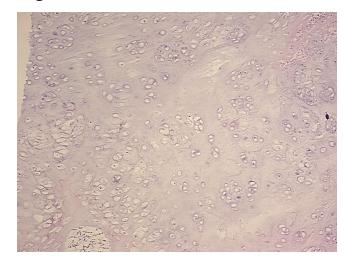

## **Product images:**

4x Image

20x Image

Sample Diagnosis (from

Appearance:

Hamartoma of lung

Pathology Verification):

Normal:

Lesional:

0%

Tumor:

100%

Tumor Hypo/Acellular

Stroma:

0%

Т

Tumor Hypercellular

Stroma:

report):

0%

Necrosis: 0%

CASE Diagnosis (from medical center path

Hamartoma of lung

**Age:** 53

Gender: Female

**Storage:** Store frozen tissue sections at -80°C.

Stability: All frozen tissue sections are stable for 1 year from date of purchase if stored at -80°C