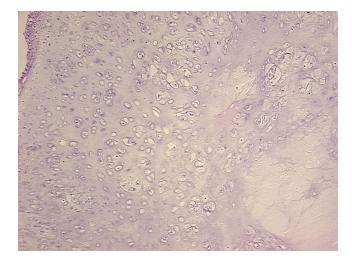

CU0000012838

Tissue of Origin: Lung Site of Finding: Lung Т Appearance:

Sample Diagnosis (from Pathology Verification):

Hamartoma of lung

0% Normal: Lesional: 0% 100% Tumor:

Tumor Hypo/Acellular

Stroma:

0%

**Tumor Hypercellular** 

Stroma:

report):

0%

0% **Necrosis:** 

**CASE Diagnosis (from** medical center path

Hamartoma of lung

Age:

53

**Female** Gender:

Store frozen tissue sections at -80°C. Storage:

Stability: All frozen tissue sections are stable for 1 year from date of purchase if stored at -80°C

without repeated freeze/thaws.



OriGene Technologies, Inc. 9620 Medical Center Drive, Ste 200

CN: techsupport@origene.cn

Rockville, MD 20850, US Phone: +1-888-267-4436 https://www.origene.com techsupport@origene.com EU: info-de@origene.com



## **Product images:**



4x Image



20x Image