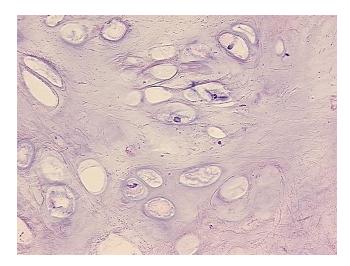

8

Tissue of Origin: Lung Site of Finding: Lung Т Appearance:

Sample Diagnosis (from Pathology Verification):

Hamartoma of lung

0% Normal: Lesional: 0% 100% Tumor:

Tumor Hypo/Acellular

Stroma:

0%

**Tumor Hypercellular** 

Stroma:

report):

0%

0% **Necrosis:** 

**CASE Diagnosis (from** medical center path

Hamartoma of lung

Age:

53

**Female** Gender:

Store frozen tissue sections at -80°C. Storage:

Stability: All frozen tissue sections are stable for 1 year from date of purchase if stored at -80°C

without repeated freeze/thaws.



OriGene Technologies, Inc. 9620 Medical Center Drive, Ste 200

CN: techsupport@origene.cn

Rockville, MD 20850, US Phone: +1-888-267-4436 https://www.origene.com techsupport@origene.com EU: info-de@origene.com



## **Product images:**



4x Image



20x Image