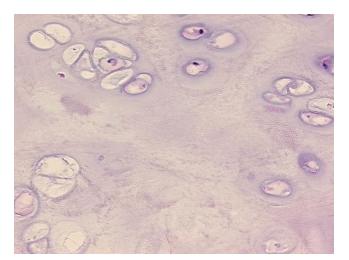

#### **Product data:**

| rioduce ducu.                                           |                                                                                                                          |
|---------------------------------------------------------|--------------------------------------------------------------------------------------------------------------------------|
| Product Type:                                           | Frozen Sections                                                                                                          |
| Disease State:                                          | Other Disease                                                                                                            |
| Diagnosis Category:                                     | Benign Tumors                                                                                                            |
| Tissue:                                                 | Lung                                                                                                                     |
| Frozen Sample ID:                                       | FR00036C37                                                                                                               |
| Case ID:                                                | CU0000012838                                                                                                             |
| Tissue of Origin:                                       | Lung                                                                                                                     |
| Site of Finding:                                        | Lung                                                                                                                     |
| Appearance:                                             | Т                                                                                                                        |
| Sample Diagnosis (from<br>Pathology Verification):      | Hamartoma of lung                                                                                                        |
| Normal:                                                 | 0%                                                                                                                       |
| Lesional:                                               | 0%                                                                                                                       |
| Tumor:                                                  | 100%                                                                                                                     |
| Tumor Hypo/Acellular<br>Stroma:                         | 0%                                                                                                                       |
| Tumor Hypercellular<br>Stroma:                          | 0%                                                                                                                       |
| Necrosis:                                               | 0%                                                                                                                       |
| CASE Diagnosis (from<br>medical center path<br>report): | Hamartoma of lung                                                                                                        |
| Age:                                                    | 53                                                                                                                       |
| Gender:                                                 | Female                                                                                                                   |
| Storage:                                                | Store frozen tissue sections at -80°C.                                                                                   |
| Stability:                                              | All frozen tissue sections are stable for 1 year from date of purchase if stored at -80°C without repeated freeze/thaws. |

## **Product images:**

4x Image

20x Image

This product is to be used for laboratory only. Not for diagnostic or therapeutic use. ©2022 OriGene Technologies, Inc., 9620 Medical Center Drive, Ste 200, Rockville, MD 20850, US