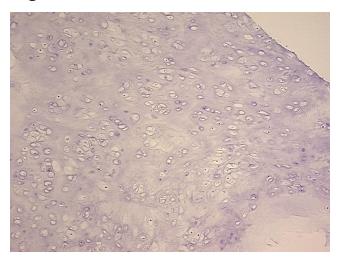

#### **Product data:**

| rioduce ducu.                                           |                                                                                                                          |
|---------------------------------------------------------|--------------------------------------------------------------------------------------------------------------------------|
| Product Type:                                           | Frozen Sections                                                                                                          |
| Disease State:                                          | Other Disease                                                                                                            |
| Diagnosis Category:                                     | Benign Tumors                                                                                                            |
| Tissue:                                                 | Lung                                                                                                                     |
| Frozen Sample ID:                                       | FR00036C37                                                                                                               |
| Case ID:                                                | CU0000012838                                                                                                             |
| Tissue of Origin:                                       | Lung                                                                                                                     |
| Site of Finding:                                        | Lung                                                                                                                     |
| Appearance:                                             | Т                                                                                                                        |
| Sample Diagnosis (from<br>Pathology Verification):      | Hamartoma of lung                                                                                                        |
| Normal:                                                 | 0%                                                                                                                       |
| Lesional:                                               | 0%                                                                                                                       |
| Tumor:                                                  | 100%                                                                                                                     |
| Tumor Hypo/Acellular<br>Stroma:                         | 0%                                                                                                                       |
| Tumor Hypercellular<br>Stroma:                          | 0%                                                                                                                       |
| Necrosis:                                               | 0%                                                                                                                       |
| CASE Diagnosis (from<br>medical center path<br>report): | Hamartoma of lung                                                                                                        |
| Age:                                                    | 53                                                                                                                       |
| Gender:                                                 | Female                                                                                                                   |
| Storage:                                                | Store frozen tissue sections at -80°C.                                                                                   |
| Stability:                                              | All frozen tissue sections are stable for 1 year from date of purchase if stored at -80°C without repeated freeze/thaws. |

## **Product images:**

4x Image

20x Image

This product is to be used for laboratory only. Not for diagnostic or therapeutic use. ©2022 OriGene Technologies, Inc., 9620 Medical Center Drive, Ste 200, Rockville, MD 20850, US