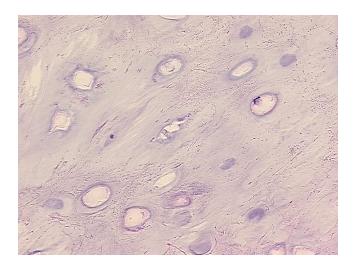

2838

Tissue of Origin: Lung
Site of Finding: Lung
Appearance: T

Sample Diagnosis (from

Pathology Verification):

Hamartoma of lung

Normal: 0%

Lesional: 0%

Tumor: 100%

Tumor Hypo/Acellular

Stroma:

0%

**Tumor Hypercellular** 

Stroma:

0%

Necrosis: 0%

CASE Diagnosis (from medical center path

Hamartoma of lung

report): Age:

53

Gender: Female

**Storage:** Store frozen tissue sections at -80°C.

Stability: All frozen tissue sections are stable for 1 year from date of purchase if stored at -80°C

without repeated freeze/thaws.



**OriGene Technologies, Inc.** 9620 Medical Center Drive, Ste 200

CN: techsupport@origene.cn

Rockville, MD 20850, US Phone: +1-888-267-4436 https://www.origene.com techsupport@origene.com EU: info-de@origene.com



## **Product images:**



4x Image



20x Image