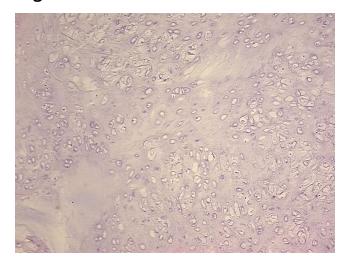

D:
 CU0000012838

Tissue of Origin: Lung
Site of Finding: Lung
Appearance: T

Sample Diagnosis (from

Pathology Verification):

Hamartoma of lung

Normal: 0%

Lesional: 0%

Tumor: 100%

Tumor Hypo/Acellular

Stroma:

0%

**Tumor Hypercellular** 

Stroma:

0%

Necrosis: 0%

CASE Diagnosis (from medical center path

Hamartoma of lung

report): Age:

53

Gender: Female

**Storage:** Store frozen tissue sections at -80°C.

Stability: All frozen tissue sections are stable for 1 year from date of purchase if stored at -80°C

without repeated freeze/thaws.



**OriGene Technologies, Inc.** 9620 Medical Center Drive, Ste 200

CN: techsupport@origene.cn

Rockville, MD 20850, US Phone: +1-888-267-4436 https://www.origene.com techsupport@origene.com EU: info-de@origene.com



## **Product images:**



4x Image



20x Image