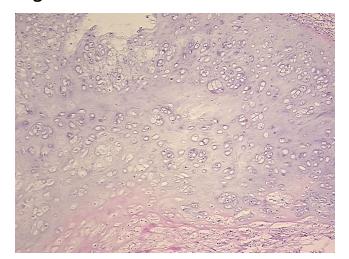

## **Product images:**

4x Image

20x Image

Sample Diagnosis (from Pathology Verification):

Hamartoma of lung

0% Normal: Lesional: 0% 100% Tumor:

Tumor Hypo/Acellular

Stroma:

**Tumor Hypercellular** 0%

Stroma:

0% **Necrosis:** 

**CASE Diagnosis (from** medical center path

0%

report):

53 Age:

**Female** Gender:

Store frozen tissue sections at -80°C. Storage:

Hamartoma of lung

Stability: All frozen tissue sections are stable for 1 year from date of purchase if stored at -80°C