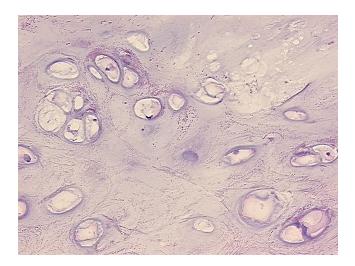

## **Product images:**

4x Image

20x Image

Sample Diagnosis (from Pathology Verification):

Hamartoma of lung

0% Normal: Lesional: 0% 100% Tumor:

Tumor Hypo/Acellular

Stroma:

**Tumor Hypercellular** 0%

Stroma:

0% **Necrosis:** 

**CASE Diagnosis (from** medical center path

0%

report):

53 Age:

**Female** Gender:

Store frozen tissue sections at -80°C. Storage:

Hamartoma of lung

Stability: All frozen tissue sections are stable for 1 year from date of purchase if stored at -80°C