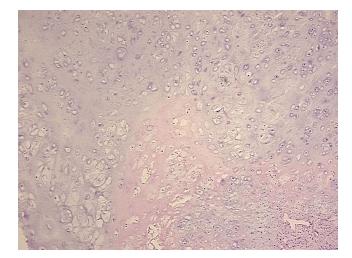

## **Product images:**

4x Image

20x Image

Sample Diagnosis (from Pathology Verification):

Hamartoma of lung

 Normal:
 0%

 Lesional:
 0%

 Tumor:
 100%

Tumor Hypo/Acellular

Stroma:

0%

**Tumor Hypercellular** 

Stroma:

report):

0%

Necrosis: 0%

CASE Diagnosis (from medical center path

Hamartoma of lung

**Age:** 53