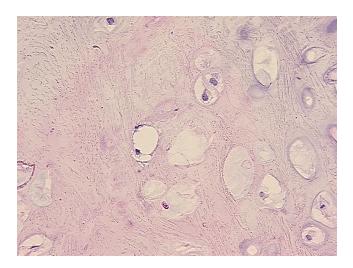

## **Product images:**

4x Image

20x Image

Sample Diagnosis (from Pathology Verification):

Hamartoma of lung

 Normal:
 0%

 Lesional:
 0%

 Tumor:
 100%

Tumor Hypo/Acellular

Stroma:

0%

**Tumor Hypercellular** 

Stroma:

report):

0%

Necrosis: 0%

CASE Diagnosis (from medical center path

Hamartoma of lung

**Age:** 53