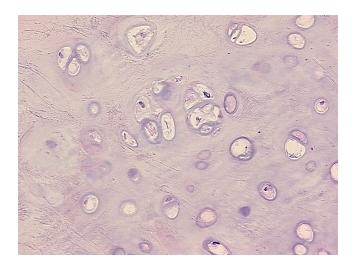

## **Product images:**

4x Image

20x Image

Sample Diagnosis (from Pathology Verification):

Hamartoma of lung

 Normal:
 0%

 Lesional:
 0%

 Tumor:
 100%

Tumor Hypo/Acellular

Stroma:

0%