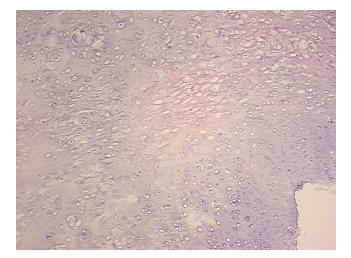

## **Product images:**

4x Image

20x Image

Sample Diagnosis (from Pathology Verification):

Hamartoma of lung

 Normal:
 0%

 Lesional:
 0%

 Tumor:
 100%

Tumor Hypo/Acellular

Stroma:

0%