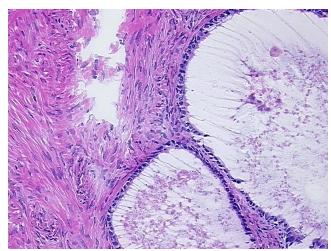

Appearance: T

Sample Diagnosis (from Pathology Verification):

Cystadenofibroma of ovary, serous

Normal: 0%
Lesional: 0%
Tumor: 100%

Tumor Hypo/Acellular

Stroma:

0%

**Tumor Hypercellular** 

Stroma:

0%

Necrosis: 09

Pathology Verification notes from H&E review:

Tumor: 10% epithelial component, 90% fibroma component

CASE Diagnosis (from medical center path

report):

Cystadenofibroma of ovary, serous

## **Product images:**

4x Image

20x Image