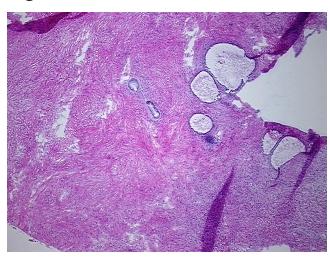

Appearance: T

Sample Diagnosis (from Pathology Verification):

Cystadenofibroma of ovary, serous

Normal: 0%
Lesional: 0%
Tumor: 100%

Tumor Hypo/Acellular

Stroma:

0%

**Tumor Hypercellular** 

Stroma:

0%

Necrosis: 09

Pathology Verification notes from H&E review:

Tumor: 10% epithelial component, 90% fibroma component

CASE Diagnosis (from medical center path

report):

Cystadenofibroma of ovary, serous

## **Product images:**

4x Image

20x Image