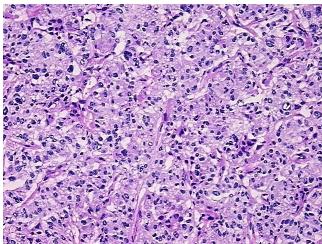

rine, metastatic

Normal: 10%

Lesional: 0%

Tumor: 70%

Tumor Hypo/Acellular

Stroma:

15%

Tumor Hypercellular

Stroma:

5%

Necrosis:

0%

CASE Diagnosis (from

medical center path

report):

Tumor of pancreas, neuroendocrine, metastatic

**Age:** 73

**Gender:** Female

Tumor Grade: AJCC G1: Well differentiated

Minimum Stage

Not Reported

Grouping:



**OriGene Technologies, Inc.** 9620 Medical Center Drive, Ste 200

CN: techsupport@origene.cn

Rockville, MD 20850, US Phone: +1-888-267-4436 https://www.origene.com techsupport@origene.com EU: info-de@origene.com



**Storage:** Store frozen tissue sections at -80°C.

Stability: All frozen tissue sections are stable for 1 year from date of purchase if stored at -80°C

without repeated freeze/thaws.

## **Product images:**



4x Image



20x Image