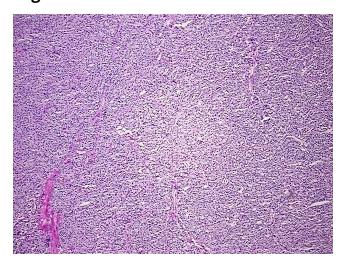

, neuroendocrine, metastatic

Normal: 10%

Lesional: 0%

Tumor: 70%

Tumor Hypo/Acellular

Stroma:

15%

Tumor Hypercellular

Stroma:

5%

Necrosis:

0%

CASE Diagnosis (from

medical center path

report):

Tumor of pancreas, neuroendocrine, metastatic

**Age:** 73

**Gender:** Female

Tumor Grade: AJCC G1: Well differentiated

Minimum Stage

Not Reported

Grouping:



**OriGene Technologies, Inc.** 9620 Medical Center Drive, Ste 200

CN: techsupport@origene.cn

Rockville, MD 20850, US Phone: +1-888-267-4436 https://www.origene.com techsupport@origene.com EU: info-de@origene.com



**Storage:** Store frozen tissue sections at -80°C.

Stability: All frozen tissue sections are stable for 1 year from date of purchase if stored at -80°C

without repeated freeze/thaws.

## **Product images:**



4x Image



20x Image