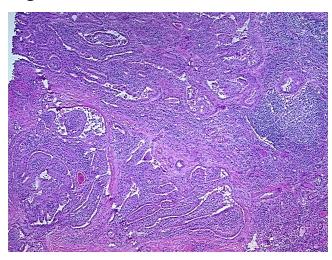

Thyroiditis, Hashimotos 100%; Inflammation: Severe Lymphoplasmacytic

notes from H&E review: infiltrate

CASE Diagnosis (from medical center path

report):

Carcinoma of thyroid, papillary

**Age:** 28

**Gender:** Female

Tumor Grade: Not Reported



**OriGene Technologies, Inc.** 9620 Medical Center Drive, Ste 200

CN: techsupport@origene.cn

Rockville, MD 20850, US Phone: +1-888-267-4436 https://www.origene.com techsupport@origene.com EU: info-de@origene.com



Minimum Stage Grouping:

T (Extent of Primary

Tumor):

N (Lymph node N0

metastasis):

M (Distant metastasis): MX

**Storage:** Store frozen tissue sections at -80°C.

T1

Stability: All frozen tissue sections are stable for 1 year from date of purchase if stored at -80°C

without repeated freeze/thaws.

## **Product images:**



4x Image



20x Image