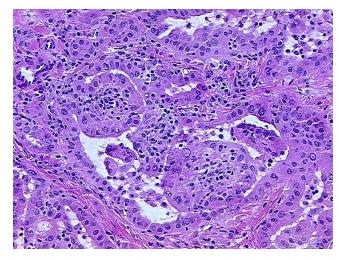

Hashimotos 100%; Inflammation: Severe Lymphoplasmacytic

notes from H&E review: infiltrate

CASE Diagnosis (from medical center path

report):

Carcinoma of thyroid, papillary

**Age:** 28

**Gender:** Female

Tumor Grade: Not Reported



**OriGene Technologies, Inc.** 9620 Medical Center Drive, Ste 200

CN: techsupport@origene.cn

Rockville, MD 20850, US Phone: +1-888-267-4436 https://www.origene.com techsupport@origene.com EU: info-de@origene.com



Minimum Stage Grouping:

T (Extent of Primary

Tumor):

N (Lymph node N0

metastasis):

M (Distant metastasis): MX

**Storage:** Store frozen tissue sections at -80°C.

T1

Stability: All frozen tissue sections are stable for 1 year from date of purchase if stored at -80°C

without repeated freeze/thaws.

## **Product images:**



4x Image



20x Image