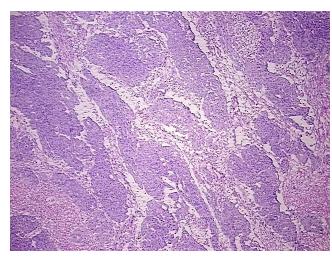

## **Product images:**

4x Image

20x Image

Site of Finding: Lymph node

**Appearance:** Tumor

Sample Diagnosis (from

Pathology Verification):

Adenocarcinoma of ovary, papillary serous, metastatic

Normal: 0%

Lesional: 0%

Tumor: 75%

medical center path

report):

Adenocarcinoma of ovary, papillary serous

**Age:** 79

Gender: Female

**Tumor Grade:** FIGO G3: Poorly differentiated

Minimum Stage IV

**Grouping:** 