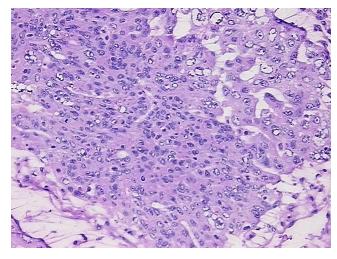

## **Product images:**

4x Image

20x Image

Site of Finding: Lymph node

**Appearance:** Tumor

Sample Diagnosis (from

Pathology Verification):

Adenocarcinoma of ovary, papillary serous, metastatic

Normal: 0%

Lesional: 0%

Tumor: 75%

medical center path

report):

Adenocarcinoma of ovary, papillary serous

**Age:** 79

Gender: Female

**Tumor Grade:** FIGO G3: Poorly differentiated

Minimum Stage IV

**Grouping:** 