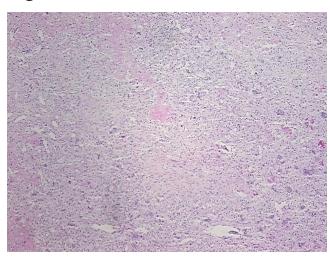

Appearance:

Sample Diagnosis (from Pathology Verification):

Chondroblastoma of femur

0% Normal: Lesional: 0% 40% Tumor:

Tumor Hypo/Acellular

Stroma:

0%

**Tumor Hypercellular** 

Stroma:

60%

0% **Necrosis:** 

**Pathology Verification** 

notes from H&E review:

**CASE Diagnosis (from** medical center path

report):

Chondroblastoma of femur

## **Product images:**

4x Image

20x Image