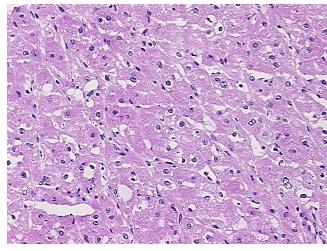

ypo/Acellular

Stroma:

Tumor Hypercellular 7%

Stroma:

Necrosis: 3%

CASE Diagnosis (from

medical center path

report):

**Age:** 61

**Gender:** Female

Tumor Grade: Fuhrman G3: Nuclei very irregular

Ш

Minimum Stage

Grouping:

OriGene Technologies, Inc.

9620 Medical Center Drive, Ste 200 Rockville, MD 20850, US Phone: +1-888-267-4436 https://www.origene.com techsupport@origene.com EU: info-de@origene.com CN: techsupport@origene.cn



Carcinoma of kidney, renal cell



T (Extent of Primary

Tumor):

T2

N (Lymph node

N0

metastasis):

M (Distant metastasis): MX

**Storage:** Store frozen tissue sections at -80°C.

Stability: All frozen tissue sections are stable for 1 year from date of purchase if stored at -80°C

without repeated freeze/thaws.

## **Product images:**



4x Image



20x Image