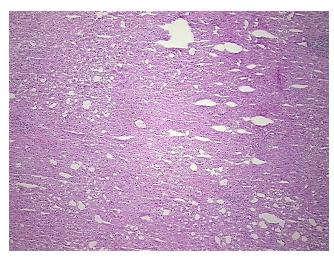

90%

Tumor Hypo/Acellular

Stroma:

Tumor Hypercellular 7%

Stroma:

Necrosis: 3%

CASE Diagnosis (from

medical center path

report):

**Age:** 61

**Gender:** Female

Tumor Grade: Fuhrman G3: Nuclei very irregular

Ш

Minimum Stage

Grouping:

OriGene Technologies, Inc.

9620 Medical Center Drive, Ste 200 Rockville, MD 20850, US Phone: +1-888-267-4436 https://www.origene.com techsupport@origene.com EU: info-de@origene.com CN: techsupport@origene.cn



Carcinoma of kidney, renal cell



T (Extent of Primary

Tumor):

T2

N (Lymph node

N0

metastasis):

M (Distant metastasis): MX

**Storage:** Store frozen tissue sections at -80°C.

Stability: All frozen tissue sections are stable for 1 year from date of purchase if stored at -80°C

without repeated freeze/thaws.

## **Product images:**



4x Image



20x Image