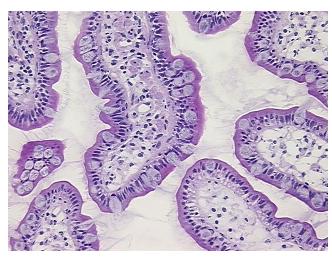

fication):

Within normal limits

100% Normal: Lesional: 0% 0% Tumor:

Tumor Hypo/Acellular

Stroma:

0%

**Tumor Hypercellular** 

Stroma:

0%

0% **Necrosis:** 

**Pathology Verification** notes from H&E review:

**CASE Diagnosis (from** 

medical center path

report):

Crohns disease

56 Age:

Gender: **Female** 

Store frozen tissue sections at -80°C. Storage:

OriGene Technologies, Inc. 9620 Medical Center Drive, Ste 200

CN: techsupport@origene.cn

Rockville, MD 20850, US Phone: +1-888-267-4436 https://www.origene.com techsupport@origene.com EU: info-de@origene.com

Non Tumor Structures: 90% Mucosa, 10% Submucosa



Stability:

All frozen tissue sections are stable for 1 year from date of purchase if stored at -80°C without repeated freeze/thaws.

## **Product images:**



4x Image



20x Image