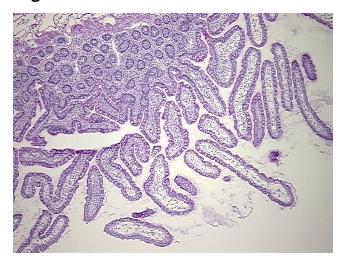

thology Verification):

Within normal limits

100% Normal: Lesional: 0% 0% Tumor:

Tumor Hypo/Acellular

Stroma:

0%

**Tumor Hypercellular** 

Stroma:

0%

0% **Necrosis:** 

**Pathology Verification** notes from H&E review:

**CASE Diagnosis (from** 

medical center path

report):

Crohns disease

56 Age:

Gender: **Female** 

Store frozen tissue sections at -80°C. Storage:

OriGene Technologies, Inc. 9620 Medical Center Drive, Ste 200

CN: techsupport@origene.cn

Rockville, MD 20850, US Phone: +1-888-267-4436 https://www.origene.com techsupport@origene.com EU: info-de@origene.com

Non Tumor Structures: 90% Mucosa, 10% Submucosa



Stability:

All frozen tissue sections are stable for 1 year from date of purchase if stored at -80°C without repeated freeze/thaws.

## **Product images:**



4x Image



20x Image