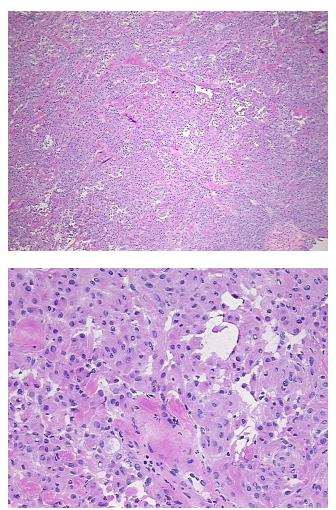

| Product Type:                                           | Frozen Sections                              |
|---------------------------------------------------------|----------------------------------------------|
| Disease State:                                          | Other Disease                                |
| Diagnosis Category:                                     | Meningioma                                   |
| Tissue:                                                 | Brain                                        |
| Frozen Sample ID:                                       | FR000326C9                                   |
| Case ID:                                                | CU0000012629                                 |
| Tissue of Origin:                                       | Brain                                        |
| Site of Finding:                                        | Brain                                        |
| Appearance:                                             | т                                            |
| Sample Diagnosis (from<br>Pathology Verification):      | Meningioma, benign                           |
| Normal:                                                 | 0%                                           |
| Lesional:                                               | 0%                                           |
| Tumor:                                                  | 85%                                          |
| Tumor Hypo/Acellular<br>Stroma:                         | 10%                                          |
| Tumor Hypercellular<br>Stroma:                          | 5%                                           |
| Necrosis:                                               | 0%                                           |
| Pathology Verification<br>notes from H&E review:        | Tumor Stroma (Hypo/Acellular): hyalinization |
| CASE Diagnosis (from<br>medical center path<br>report): | Meningioma                                   |
| Age:                                                    | 73                                           |
| Gender:                                                 | Female                                       |
| Tumor Grade:                                            | WHO Grade I                                  |

## **Product images:**

4x Image

20x Image

This product is to be used for laboratory only. Not for diagnostic or therapeutic use. ©2025 OriGene Technologies, Inc., 9620 Medical Center Drive, Ste 200, Rockville, MD 20850, US