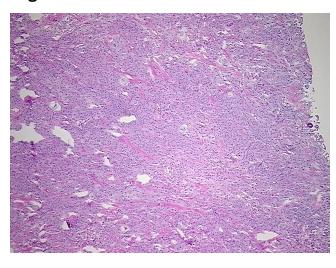

## **Product images:**

4x Image

20x Image

Sample Diagnosis (from

Appearance:

Pathology Verification):

Meningioma, benign

Normal: 0% Lesional: 0% 90% Tumor:

Tumor Hypo/Acellular

Stroma:

6%

Т

**Tumor Hypercellular** 

Stroma:

4%

**Necrosis:** 

**Pathology Verification** 

notes from H&E review:

Meningioma