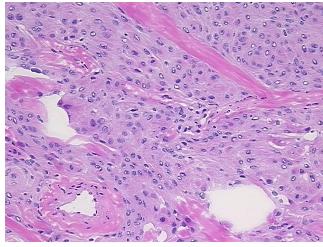

## **Product images:**

4x Image

20x Image

Sample Diagnosis (from

Appearance:

Pathology Verification):

Meningioma, benign

Normal: 0% Lesional: 0% 90% Tumor:

Tumor Hypo/Acellular

Stroma:

6%

Т

**Tumor Hypercellular** 

Stroma:

4%

**Necrosis:** 

**Pathology Verification** 

notes from H&E review:

Meningioma

Tumor Stroma (Hypo/Acellular): hyalinization

Minimum Stage Grouping:

Not Reported

T (Extent of Primary

Tumor):

Not Reported

N (Lymph node

Not Reported