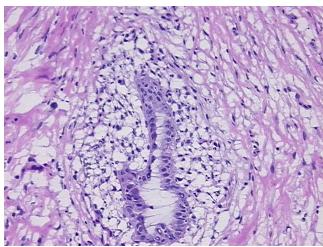

## **Product images:**

4x Image

20x Image

Tissue of Origin: Endometriotic tissue

Site of Finding: Abdominal wall

Appearance: L

Sample Diagnosis (from

Pathology Verification):

Endometriosis

Normal: 85% Lesional: 15%

Tumor: 0%

Tumor Hypo/Acellular

Stroma:

0%

**Tumor Hypercellular** 

Stroma:

0%

Necrosis: 0%

Pathology Verification Non Tumor Structures: 100% fibrovascular and neuromuscular tissue with endometriotic

notes from H&E review: im

implants

CASE Diagnosis (from medical center path

medicai center pa

report):

Endometriosis

Age: 24

**Gender:** Female