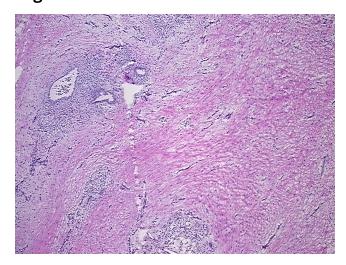

## **Product images:**

4x Image

20x Image

Tissue of Origin: Endometriotic tissue

Site of Finding: Abdominal wall

Appearance: L

Sample Diagnosis (from

Pathology Verification):

Endometriosis

Normal: 85% Lesional: 15%

Tumor: 0%

Tumor Hypo/Acellular

Stroma:

0%

**Tumor Hypercellular** 

Stroma:

0%

Necrosis: 0%

Pathology Verification Non Tumor Structures: 100% fibrovascular and neuromuscular tissue with endometriotic

notes from H&E review: im

implants

CASE Diagnosis (from medical center path

medicai center pa

report):

Endometriosis

Age: 24

**Gender:** Female