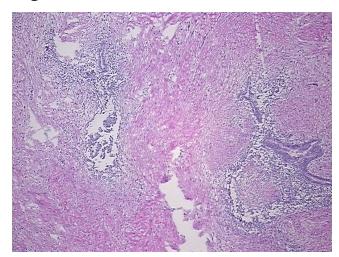

ormal: Lesional: 30%

0% Tumor:

Tumor Hypo/Acellular

Stroma:

0%

**Tumor Hypercellular** 

Stroma:

0%

0% **Necrosis:** 

**Pathology Verification** Non Tumor Structures: 100% fibrovascular and neuromuscular tissue with endometriotic

notes from H&E review: implants

**CASE Diagnosis (from** medical center path

report):

**Endometriosis** 

24 Age:

Gender: **Female** 

Store frozen tissue sections at -80°C. Storage:



OriGene Technologies, Inc. 9620 Medical Center Drive, Ste 200

CN: techsupport@origene.cn

Rockville, MD 20850, US Phone: +1-888-267-4436 https://www.origene.com techsupport@origene.com EU: info-de@origene.com



Stability:

All frozen tissue sections are stable for 1 year from date of purchase if stored at -80°C without repeated freeze/thaws.

## **Product images:**



4x Image



20x Image