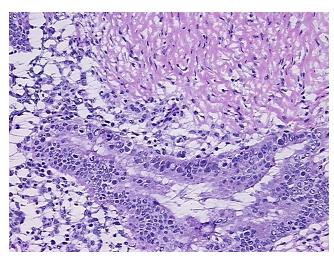

nal: 30%

0% Tumor:

Tumor Hypo/Acellular

Stroma:

0%

**Tumor Hypercellular** 

Stroma:

0%

0% **Necrosis:** 

**Pathology Verification** Non Tumor Structures: 100% fibrovascular and neuromuscular tissue with endometriotic

notes from H&E review: implants

**CASE Diagnosis (from** medical center path

report):

**Endometriosis** 

24 Age:

Gender: **Female** 

Store frozen tissue sections at -80°C. Storage:



OriGene Technologies, Inc. 9620 Medical Center Drive, Ste 200

CN: techsupport@origene.cn

Rockville, MD 20850, US Phone: +1-888-267-4436 https://www.origene.com techsupport@origene.com EU: info-de@origene.com



Stability:

All frozen tissue sections are stable for 1 year from date of purchase if stored at -80°C without repeated freeze/thaws.

## **Product images:**



4x Image



20x Image