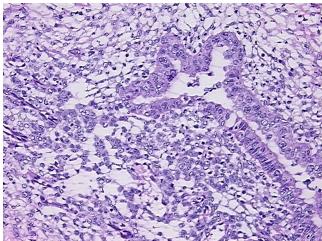

esional: 20%

Tumor: 0%

Tumor Hypo/Acellular

Stroma:

0%

**Tumor Hypercellular** 

Stroma:

0%

Necrosis: 0%

Pathology Verification

notes from H&E review: implants

CASE Diagnosis (from

medical center path

report):

**Endometriosis** 

Age: 24

**Gender:** Female

**Storage:** Store frozen tissue sections at -80°C.



**OriGene Technologies, Inc.** 9620 Medical Center Drive, Ste 200

CN: techsupport@origene.cn

Rockville, MD 20850, US Phone: +1-888-267-4436 https://www.origene.com techsupport@origene.com EU: info-de@origene.com

Non Tumor Structures: 100% fibrovascular and neuromuscular tissue with endometriotic



Stability:

All frozen tissue sections are stable for 1 year from date of purchase if stored at -80°C without repeated freeze/thaws.

## **Product images:**



4x Image



20x Image