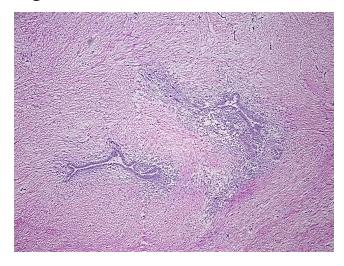

ormal: 80% Lesional: 20%

Tumor: 0%

Tumor Hypo/Acellular

Stroma:

0%

**Tumor Hypercellular** 

Stroma:

0%

Necrosis: 0%

Pathology Verification

notes from H&E review: implants

CASE Diagnosis (from

medical center path

report):

**Endometriosis** 

Age: 24

**Gender:** Female

**Storage:** Store frozen tissue sections at -80°C.



**OriGene Technologies, Inc.** 9620 Medical Center Drive, Ste 200

CN: techsupport@origene.cn

Rockville, MD 20850, US Phone: +1-888-267-4436 https://www.origene.com techsupport@origene.com EU: info-de@origene.com

Non Tumor Structures: 100% fibrovascular and neuromuscular tissue with endometriotic



Stability:

All frozen tissue sections are stable for 1 year from date of purchase if stored at -80°C without repeated freeze/thaws.

## **Product images:**



4x Image



20x Image