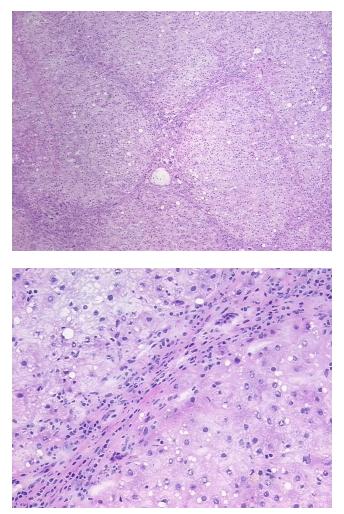

| Product Type:                                           | Frozen Sections                                                                                   |
|---------------------------------------------------------|---------------------------------------------------------------------------------------------------|
| Disease State:                                          | Other Disease                                                                                     |
| Diagnosis Category:                                     | Cirrhosis                                                                                         |
| Tissue:                                                 | Liver                                                                                             |
| Frozen Sample ID:                                       | FR000325F5                                                                                        |
| Case ID:                                                | CU0000012621                                                                                      |
| Tissue of Origin:                                       | Liver                                                                                             |
| Site of Finding:                                        | Liver                                                                                             |
| Appearance:                                             | L                                                                                                 |
| Sample Diagnosis (from<br>Pathology Verification):      | Cirrhosis of liver                                                                                |
| Normal:                                                 | 0%                                                                                                |
| Lesional:                                               | 100%                                                                                              |
| Tumor:                                                  | 0%                                                                                                |
| Tumor Hypo/Acellular<br>Stroma:                         | 0%                                                                                                |
| Tumor Hypercellular<br>Stroma:                          | 0%                                                                                                |
| Necrosis:                                               | 0%                                                                                                |
| Pathology Verification<br>notes from H&E review:        | Inflammation: Mild Lymphoplasmacytic infiltrate; Non Tumor Structures: 90% Lobules, 10%<br>Triads |
| CASE Diagnosis (from<br>medical center path<br>report): | Cirrhosis of liver                                                                                |
| Age:                                                    | 49                                                                                                |
| Gender:                                                 | Female                                                                                            |
|                                                         |                                                                                                   |

## Product images:

4x Image

20x Image

This product is to be used for laboratory only. Not for diagnostic or therapeutic use. ©2022 OriGene Technologies, Inc., 9620 Medical Center Drive, Ste 200, Rockville, MD 20850, US