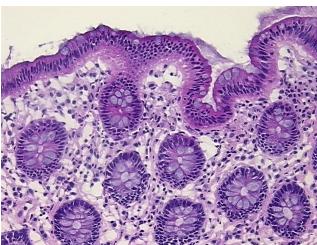

## **Product data:**

**Product Type: Frozen Sections** 

**Disease State:** Normal Normal **Diagnosis Category:** Tissue: Colon

Frozen Sample ID: FR000323E9

Case ID: CU0000012612

Tissue of Origin: Colon Site of Finding: Colon

Appearance:

Sample Diagnosis (from Pathology Verification):

Within normal limits

100% Normal: Lesional: 0% 0% Tumor:

Tumor Hypo/Acellular

Stroma:

0%

**Tumor Hypercellular** 

Stroma:

0%

**Necrosis:** 

**Pathology Verification** 

notes from H&E review:

Non Tumor Structures: 80% Mucosa, 20% Submucosa

**CASE Diagnosis (from** medical center path

report):

## **Product images:**

4x Image

20x Image