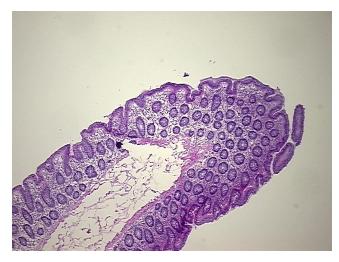

## **Product data:**

**Product Type: Frozen Sections** 

**Disease State:** Normal Normal **Diagnosis Category:** Tissue: Colon

Frozen Sample ID: FR000323E9

Case ID: CU0000012612

Tissue of Origin: Colon Site of Finding: Colon

Appearance:

Sample Diagnosis (from Pathology Verification):

Within normal limits

100% Normal: Lesional: 0% 0% Tumor:

Tumor Hypo/Acellular

Stroma:

0%

**Tumor Hypercellular** 

Stroma:

0%

**Necrosis:** 

**Pathology Verification** 

notes from H&E review:

Non Tumor Structures: 80% Mucosa, 20% Submucosa

**CASE Diagnosis (from** medical center path

report):

## **Product images:**

4x Image

20x Image