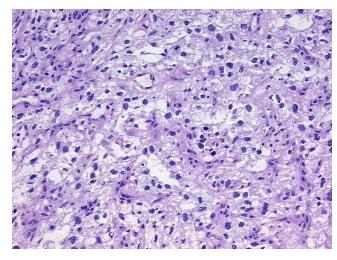

## **Product data:**

**Product Type:** Frozen Sections

**Disease State:** Cancer

**Diagnosis Category:** Renal Cell Carcinoma

Tissue: Kidney

Frozen Sample ID: FR5B33F5A0

Case ID: CU0000012611

Tissue of Origin: Kidney
Site of Finding: Kidney

Appearance: T

Sample Diagnosis (from Pathology Verification):

Carcinoma of kidney, renal cell, clear cell

Normal: 0%
Lesional: 0%
Tumor: 20%

Tumor: 209
Tumor Hypo/Acellular 0%

Tumor Hypo/Acellular

Stroma:

Tumor Hypercellular 80%

Stroma:

Necrosis: 0%

Pathology Verification

notes from H&E review:

CASE Diagnosis (from medical center path

report):

Carcinoma of kidney, renal cell, clear cell

Tumor Stroma (Cellular): Fibroblastic cells

**Age:** 67

Gender: Male

Tumor Grade: Fuhrman G2: Nuclei slightly irregular

**OriGene Technologies, Inc.** 9620 Medical Center Drive, Ste 200

CN: techsupport@origene.cn

Rockville, MD 20850, US Phone: +1-888-267-4436 https://www.origene.com techsupport@origene.com EU: info-de@origene.com

## **Product images:**

4x Image

20x Image