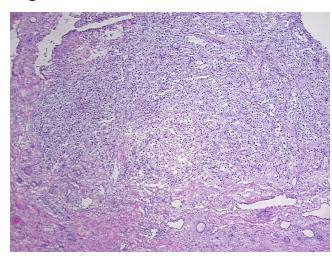

## **Product data:**

**Product Type:** Frozen Sections

**Disease State:** Cancer

**Diagnosis Category:** Renal Cell Carcinoma

Tissue: Kidney

Frozen Sample ID: FR5B33F5A0

Case ID: CU0000012611

Tissue of Origin: Kidney
Site of Finding: Kidney

Appearance: T

Sample Diagnosis (from Pathology Verification):

Carcinoma of kidney, renal cell, clear cell

Normal: 0%
Lesional: 0%
Tumor: 20%

Tumor: 209
Tumor Hypo/Acellular 0%

Tumor Hypo/Acellular

Stroma:

Tumor Hypercellular 80%

Stroma:

Necrosis: 0%

Pathology Verification

notes from H&E review:

CASE Diagnosis (from medical center path

report):

Carcinoma of kidney, renal cell, clear cell

Tumor Stroma (Cellular): Fibroblastic cells

**Age:** 67

Gender: Male

Tumor Grade: Fuhrman G2: Nuclei slightly irregular

**OriGene Technologies, Inc.** 9620 Medical Center Drive, Ste 200

CN: techsupport@origene.cn

Rockville, MD 20850, US Phone: +1-888-267-4436 https://www.origene.com techsupport@origene.com EU: info-de@origene.com

## **Product images:**

4x Image

20x Image