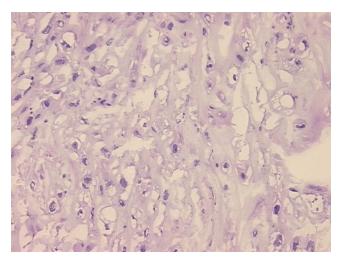

: 0%

Tumor: 90%

Tumor Hypo/Acellular

Stroma:

5%

Tumor Hypercellular

Stroma:

5%

Necrosis: 0%

CASE Diagnosis (from

medical center path

report):

Chordoma, metastatic

**Age:** 76

Gender: Male

Tumor Grade: Not Reported

Minimum Stage IV

**Grouping:** 

**OriGene Technologies, Inc.** 9620 Medical Center Drive, Ste 200

CN: techsupport@origene.cn

Rockville, MD 20850, US Phone: +1-888-267-4436 https://www.origene.com techsupport@origene.com EU: info-de@origene.com



T (Extent of Primary

Tumor):

TX

N (Lymph node

metastasis):

NX

M (Distant metastasis): M1

**Storage:** Store frozen tissue sections at -80°C.

Stability: All frozen tissue sections are stable for 1 year from date of purchase if stored at -80°C

without repeated freeze/thaws.

## **Product images:**



4x Image



20x Image