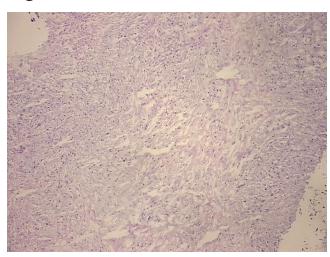

0%

Lesional: 0%

Tumor: 90%

Tumor Hypo/Acellular

Stroma:

5%

Tumor Hypercellular

Stroma:

5%

Necrosis: 0%

CASE Diagnosis (from

medical center path

report):

Chordoma, metastatic

**Age:** 76

Gender: Male

Tumor Grade: Not Reported

Minimum Stage IV

**Grouping:** 

**OriGene Technologies, Inc.** 9620 Medical Center Drive, Ste 200

CN: techsupport@origene.cn

Rockville, MD 20850, US Phone: +1-888-267-4436 https://www.origene.com techsupport@origene.com EU: info-de@origene.com



T (Extent of Primary

Tumor):

TX

N (Lymph node

metastasis):

NX

M (Distant metastasis): M1

**Storage:** Store frozen tissue sections at -80°C.

Stability: All frozen tissue sections are stable for 1 year from date of purchase if stored at -80°C

without repeated freeze/thaws.

## **Product images:**



4x Image



20x Image