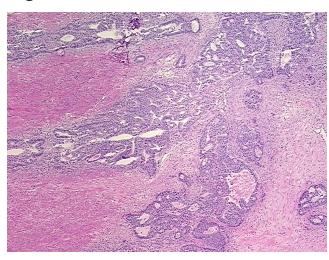

## **Product images:**

4x Image

20x Image

Т Appearance:

Sample Diagnosis (from Pathology Verification):

Adenocarcinoma of colon

50% Normal: Lesional: 0% 40% Tumor:

Tumor Hypo/Acellular

Stroma:

0%

**Tumor Hypercellular** 

Stroma:

10%

0% **Necrosis:** 

**Pathology Verification** 

notes from H&E review:

Tumor Stroma (Cellular): Desmoplastic reaction; Non Tumor Structures: 100% Muscle

**CASE Diagnosis (from** medical center path