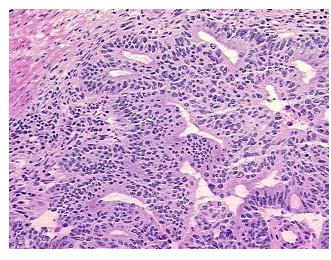

## **Product images:**

4x Image

20x Image

Т Appearance:

Sample Diagnosis (from Pathology Verification):

Adenocarcinoma of colon

50% Normal: Lesional: 0% 40% Tumor:

Tumor Hypo/Acellular

Stroma:

0%

**Tumor Hypercellular** 

Stroma:

10%

0% **Necrosis:** 

**Pathology Verification** 

notes from H&E review:

Tumor Stroma (Cellular): Desmoplastic reaction; Non Tumor Structures: 100% Muscle

**CASE Diagnosis (from** medical center path