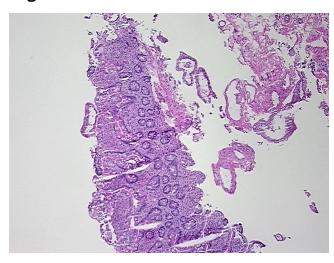

h

medical cente

report):

Adenocarcinoma of lung, metastatic

**Age:** 77

Gender: Male

**Tumor Grade:** AJCC G3: Poorly differentiated



**OriGene Technologies, Inc.** 9620 Medical Center Drive, Ste 200

CN: techsupport@origene.cn

Rockville, MD 20850, US Phone: +1-888-267-4436 https://www.origene.com techsupport@origene.com EU: info-de@origene.com Minimum Stage Grouping:

IV

ΤX

T (Extent of Primary

Tumor):

N (Lymph node N3

metastasis):

M (Distant metastasis): M1

**Diagnostic Test Results:** Mucicarmine, Positive; Thyroid transcription factor 1 ~ TTF1! by IHC, Positive

**Storage:** Store frozen tissue sections at -80°C.

Stability: All frozen tissue sections are stable for 1 year from date of purchase if stored at -80°C

without repeated freeze/thaws.

## **Product images:**



4x Image



20x Image