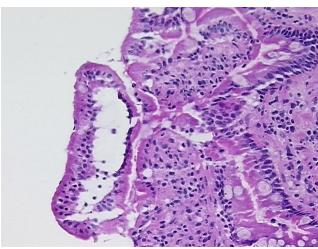

ente

report):

Adenocarcinoma of lung, metastatic

**Age:** 77

Gender: Male

**Tumor Grade:** AJCC G3: Poorly differentiated



**OriGene Technologies, Inc.** 9620 Medical Center Drive, Ste 200

CN: techsupport@origene.cn

Rockville, MD 20850, US Phone: +1-888-267-4436 https://www.origene.com techsupport@origene.com EU: info-de@origene.com Minimum Stage Grouping:

IV

ΤX

T (Extent of Primary

Tumor):

N (Lymph node N3

metastasis):

M (Distant metastasis): M1

**Diagnostic Test Results:** Mucicarmine, Positive; Thyroid transcription factor 1 ~ TTF1! by IHC, Positive

**Storage:** Store frozen tissue sections at -80°C.

Stability: All frozen tissue sections are stable for 1 year from date of purchase if stored at -80°C

without repeated freeze/thaws.

## **Product images:**



4x Image



20x Image