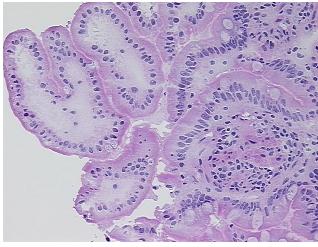

CASE Diagnosis (from medical center path

report):

Age: 77

Gender: Male

**Tumor Grade:** AJCC G3: Poorly differentiated



**OriGene Technologies, Inc.** 9620 Medical Center Drive, Ste 200

CN: techsupport@origene.cn

Rockville, MD 20850, US Phone: +1-888-267-4436 https://www.origene.com techsupport@origene.com EU: info-de@origene.com



Minimum Stage Grouping:

IV

ΤX

T (Extent of Primary

Tumor):

N (Lymph node N3

metastasis):

M (Distant metastasis): M1

**Diagnostic Test Results:** Mucicarmine, Positive; Thyroid transcription factor 1 ~ TTF1! by IHC, Positive

**Storage:** Store frozen tissue sections at -80°C.

Stability: All frozen tissue sections are stable for 1 year from date of purchase if stored at -80°C

without repeated freeze/thaws.

## **Product images:**



4x Image



20x Image