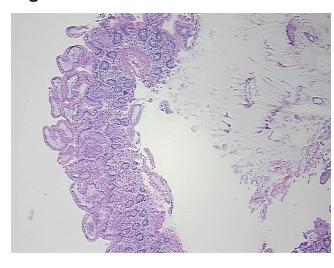

30% Muscle

CASE Diagnosis (from medical center path

report):

Age: 77

Gender: Male

**Tumor Grade:** AJCC G3: Poorly differentiated



**OriGene Technologies, Inc.** 9620 Medical Center Drive, Ste 200

CN: techsupport@origene.cn

Rockville, MD 20850, US Phone: +1-888-267-4436 https://www.origene.com techsupport@origene.com EU: info-de@origene.com



Minimum Stage Grouping:

IV

ΤX

T (Extent of Primary

Tumor):

N (Lymph node N3

metastasis):

M (Distant metastasis): M1

**Diagnostic Test Results:** Mucicarmine, Positive; Thyroid transcription factor 1 ~ TTF1! by IHC, Positive

**Storage:** Store frozen tissue sections at -80°C.

Stability: All frozen tissue sections are stable for 1 year from date of purchase if stored at -80°C

without repeated freeze/thaws.

## **Product images:**



4x Image



20x Image