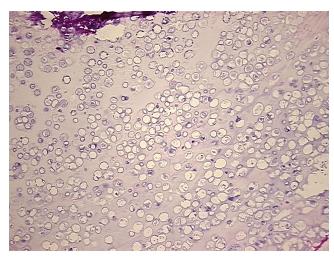

%

Tumor: 0%

Tumor Hypo/Acellular

Stroma:

0%

Tumor Hypercellular

Stroma:

0%

Necrosis: 0%

**CASE Diagnosis (from** 

medical center path

report):

Chondrosarcoma

Age: 24

**Gender:** Female

**Tumor Grade:** AJCC G1: Well differentiated

Minimum Stage

Grouping:



**OriGene Technologies, Inc.** 9620 Medical Center Drive, Ste 200

CN: techsupport@origene.cn

Rockville, MD 20850, US Phone: +1-888-267-4436 https://www.origene.com techsupport@origene.com EU: info-de@origene.com



T (Extent of Primary

Tumor):

T1a

N (Lymph node

metastasis):

NX

M (Distant metastasis): MX

**Storage:** Store frozen tissue sections at -80°C.

Stability: All frozen tissue sections are stable for 1 year from date of purchase if stored at -80°C

without repeated freeze/thaws.

## **Product images:**



4x Image



20x Image