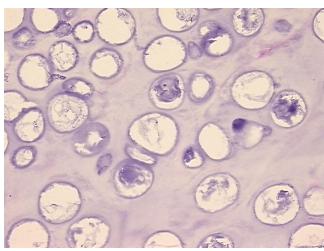

Tumor Hypo/Acellular

Stroma:

0%

Tumor Hypercellular

Stroma:

0%

Necrosis: 0%

**CASE Diagnosis (from** 

medical center path

report):

Chondrosarcoma

Age: 24

**Gender:** Female

**Tumor Grade:** AJCC G1: Well differentiated

Minimum Stage

Grouping:



**OriGene Technologies, Inc.** 9620 Medical Center Drive, Ste 200

CN: techsupport@origene.cn

Rockville, MD 20850, US Phone: +1-888-267-4436 https://www.origene.com techsupport@origene.com EU: info-de@origene.com



T (Extent of Primary

Tumor):

T1a

N (Lymph node

metastasis):

NX

M (Distant metastasis): MX

**Storage:** Store frozen tissue sections at -80°C.

Stability: All frozen tissue sections are stable for 1 year from date of purchase if stored at -80°C

without repeated freeze/thaws.

## **Product images:**



4x Image



20x Image