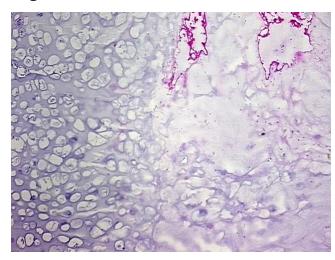

fication** 

notes from H&E review:

Tumor: secondary (arising in an osteocartilaginous exostosis)

**CASE Diagnosis (from** medical center path

report):

Chondrosarcoma

24 Age:

Gender: **Female** 

**Tumor Grade:** AJCC G1: Well differentiated



OriGene Technologies, Inc. 9620 Medical Center Drive, Ste 200

CN: techsupport@origene.cn

Rockville, MD 20850, US Phone: +1-888-267-4436 https://www.origene.com techsupport@origene.com EU: info-de@origene.com



Minimum Stage Grouping:

T (Extent of Primary

Tumor):

pT1a

N (Lymph node

pNX

metastasis):

M (Distant metastasis): pMX

**Storage:** Store frozen tissue sections at -80°C.

Stability: All frozen tissue sections are stable for 1 year from date of purchase if stored at -80°C

without repeated freeze/thaws.

## **Product images:**



4x Image



20x Image