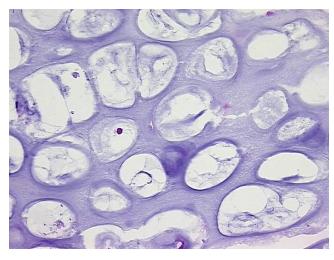

notes from H&E review:

Tumor: secondary (arising in an osteocartilaginous exostosis)

**CASE Diagnosis (from** medical center path

report):

Chondrosarcoma

24 Age:

Gender: **Female** 

**Tumor Grade:** AJCC G1: Well differentiated



OriGene Technologies, Inc. 9620 Medical Center Drive, Ste 200

CN: techsupport@origene.cn

Rockville, MD 20850, US Phone: +1-888-267-4436 https://www.origene.com techsupport@origene.com EU: info-de@origene.com



Minimum Stage Grouping:

T (Extent of Primary

Tumor):

pT1a

N (Lymph node

pNX

metastasis):

M (Distant metastasis): pMX

**Storage:** Store frozen tissue sections at -80°C.

Stability: All frozen tissue sections are stable for 1 year from date of purchase if stored at -80°C

without repeated freeze/thaws.

## **Product images:**



4x Image



20x Image