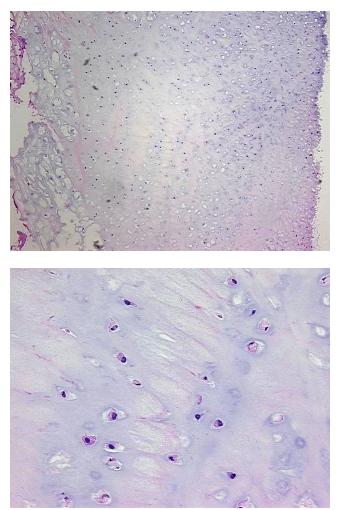

| Product Type:                                           | Frozen Sections                                               |
|---------------------------------------------------------|---------------------------------------------------------------|
| Disease State:                                          | Cancer                                                        |
| Diagnosis Category:                                     | Sarcoma                                                       |
| Tissue:                                                 | Cartilage                                                     |
| Frozen Sample ID:                                       | FR00031A59                                                    |
| Case ID:                                                | CU0000012558                                                  |
| Tissue of Origin:                                       | Cartilage                                                     |
| Site of Finding:                                        | Bone: iliac crest                                             |
| Appearance:                                             | Tumor                                                         |
| Sample Diagnosis (from<br>Pathology Verification):      | Chondrosarcoma                                                |
| Normal:                                                 | 0%                                                            |
| Lesional:                                               | 0%                                                            |
| Tumor:                                                  | 60%                                                           |
| Tumor Hypo/Acellular<br>Stroma:                         | 0%                                                            |
| Tumor Hypercellular<br>Stroma:                          | 40%                                                           |
| Necrosis:                                               | 0%                                                            |
| Pathology Verification<br>notes from H&E review:        | Tumor: secondary (arising in an osteocartilaginous exostosis) |
| CASE Diagnosis (from<br>medical center path<br>report): | Chondrosarcoma                                                |
| Age:                                                    | 24                                                            |
| Gender:                                                 | Female                                                        |
| Tumor Grade:                                            | AJCC G1: Well differentiated                                  |
|                                                         |                                                               |

## **Product images:**

4x Image

20x Image

This product is to be used for laboratory only. Not for diagnostic or therapeutic use. ©2023 OriGene Technologies, Inc., 9620 Medical Center Drive, Ste 200, Rockville, MD 20850, US