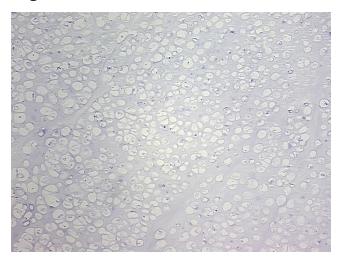

Verification** notes from H&E review:

**CASE Diagnosis (from** 

medical center path report):

Chondrosarcoma

24 Age:

Gender: **Female** 

**Tumor Grade:** AJCC G1: Well differentiated



OriGene Technologies, Inc. 9620 Medical Center Drive, Ste 200

CN: techsupport@origene.cn

Rockville, MD 20850, US Phone: +1-888-267-4436 https://www.origene.com techsupport@origene.com EU: info-de@origene.com

Tumor: secondary (arising in an osteocartilaginous exostosis)



Minimum Stage

T (Extent of Primary

Grouping:

Tumor):

N (Lymph node NX

metastasis):

M (Distant metastasis): MX

**Storage:** Store frozen tissue sections at -80°C.

T1a

Stability: All frozen tissue sections are stable for 1 year from date of purchase if stored at -80°C

without repeated freeze/thaws.

## **Product images:**



4x Image



20x Image