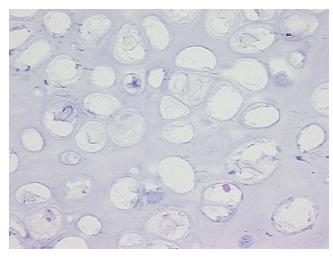

** notes from H&E review:

**CASE Diagnosis (from** 

medical center path report):

Chondrosarcoma

24 Age:

Gender: **Female** 

**Tumor Grade:** AJCC G1: Well differentiated



OriGene Technologies, Inc. 9620 Medical Center Drive, Ste 200

CN: techsupport@origene.cn

Rockville, MD 20850, US Phone: +1-888-267-4436 https://www.origene.com techsupport@origene.com EU: info-de@origene.com

Tumor: secondary (arising in an osteocartilaginous exostosis)



Minimum Stage

T (Extent of Primary

Grouping:

Tumor):

N (Lymph node NX

metastasis):

M (Distant metastasis): MX

**Storage:** Store frozen tissue sections at -80°C.

T1a

Stability: All frozen tissue sections are stable for 1 year from date of purchase if stored at -80°C

without repeated freeze/thaws.

## **Product images:**



4x Image



20x Image