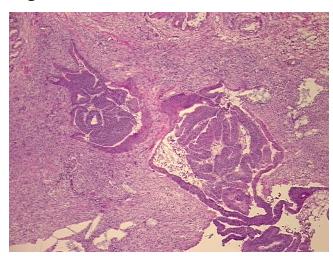

cation** 

notes from H&E review:

**CASE Diagnosis (from** medical center path

report):

Adenocarcinoma of colon

Non Tumor Structures: 90% Mucosa, 5% Submucosa, 5% Muscle

71 Age:

Gender: Male

**Tumor Grade:** AJCC G2: Moderately differentiated



OriGene Technologies, Inc. 9620 Medical Center Drive, Ste 200

CN: techsupport@origene.cn

Rockville, MD 20850, US Phone: +1-888-267-4436 https://www.origene.com techsupport@origene.com EU: info-de@origene.com

Minimum Stage Grouping:

IΙΑ

T3

T (Extent of Primary

Tumor):

N (Lymph node N0

metastasis):

M (Distant metastasis): MX

**Storage:** Store frozen tissue sections at -80°C.

Stability: All frozen tissue sections are stable for 1 year from date of purchase if stored at -80°C

without repeated freeze/thaws.

## **Product images:**



4x Image



20x Image