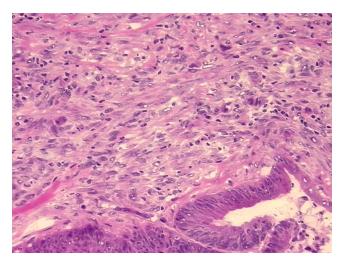

otes from H&E review:

**CASE Diagnosis (from** medical center path

report):

Adenocarcinoma of colon

Non Tumor Structures: 90% Mucosa, 5% Submucosa, 5% Muscle

71 Age:

Gender: Male

**Tumor Grade:** AJCC G2: Moderately differentiated



OriGene Technologies, Inc. 9620 Medical Center Drive, Ste 200

CN: techsupport@origene.cn

Rockville, MD 20850, US Phone: +1-888-267-4436 https://www.origene.com techsupport@origene.com EU: info-de@origene.com

Minimum Stage Grouping:

IΙΑ

T3

T (Extent of Primary

Tumor):

N (Lymph node N0

metastasis):

M (Distant metastasis): MX

**Storage:** Store frozen tissue sections at -80°C.

Stability: All frozen tissue sections are stable for 1 year from date of purchase if stored at -80°C

without repeated freeze/thaws.

## **Product images:**



4x Image



20x Image