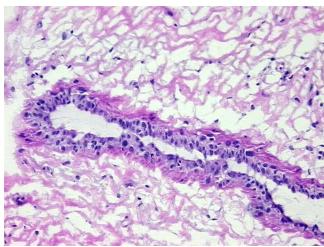

## **Product images:**

4x Image

20x Image

notes from H&E review:

30% Glandular epithelium, 60% Stroma, 10% Adipose tissue

**CASE Diagnosis (from** medical center path

report):

Adenocarcinoma of breast, ductal, lobular

76 Age:

Gender: **Female** 

Store frozen tissue sections at -80°C. Storage: