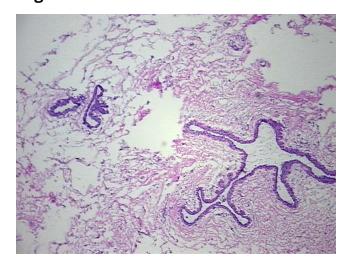

## **Product images:**

4x Image

20x Image

notes from H&E review:

30% Glandular epithelium, 60% Stroma, 10% Adipose tissue

**CASE Diagnosis (from** medical center path

report):

Adenocarcinoma of breast, ductal, lobular

76 Age:

Gender: **Female** 

Store frozen tissue sections at -80°C. Storage: