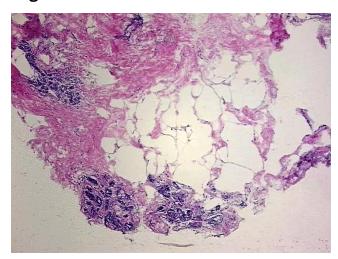

:

Within normal limits

100% Normal: Lesional: 0% 0% Tumor: 0%

Tumor Hypo/Acellular Stroma:

**Tumor Hypercellular** 

Stroma:

0%

**Necrosis:** 

**Pathology Verification** notes from H&E review: 15% Glandular epithelium, 25% Stroma, 60% Adipose tissue

**CASE Diagnosis (from** medical center path

report):

Adenocarcinoma of breast, ductal

58 Age:

Gender: **Female** 

Store frozen tissue sections at -80°C. Storage:



OriGene Technologies, Inc. 9620 Medical Center Drive, Ste 200

CN: techsupport@origene.cn

Rockville, MD 20850, US Phone: +1-888-267-4436 https://www.origene.com techsupport@origene.com EU: info-de@origene.com



Stability:

All frozen tissue sections are stable for 1 year from date of purchase if stored at -80°C without repeated freeze/thaws.

## **Product images:**



4x Image



20x Image