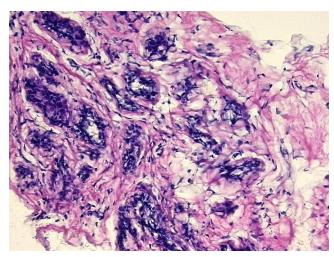

rmal limits

100% Normal: Lesional: 0% 0% Tumor: 0%

Tumor Hypo/Acellular Stroma:

**Tumor Hypercellular** 

Stroma:

0%

**Necrosis:** 

**Pathology Verification** notes from H&E review: 15% Glandular epithelium, 25% Stroma, 60% Adipose tissue

**CASE Diagnosis (from** medical center path

report):

Adenocarcinoma of breast, ductal

58 Age:

Gender: **Female** 

Store frozen tissue sections at -80°C. Storage:



OriGene Technologies, Inc. 9620 Medical Center Drive, Ste 200

CN: techsupport@origene.cn

Rockville, MD 20850, US Phone: +1-888-267-4436 https://www.origene.com techsupport@origene.com EU: info-de@origene.com



Stability:

All frozen tissue sections are stable for 1 year from date of purchase if stored at -80°C without repeated freeze/thaws.

## **Product images:**



4x Image



20x Image