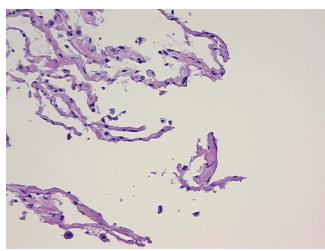

Tissue of Origin: Lung Site of Finding: Lung Appearance:

Sample Diagnosis (from Pathology Verification):

**Emphysema** 

0%

85% Normal: Lesional: 15% 0% Tumor: Tumor Hypo/Acellular 0%

Stroma:

**Tumor Hypercellular** 

Stroma:

**Necrosis:** 

**Pathology Verification** notes from H&E review: Lesion (15%): Emphysema 100%; Non Tumor Structures: 85% Alveoli, 15% Fibrovascular septa

**CASE Diagnosis (from** medical center path

## **Product images:**

4x Image

20x Image