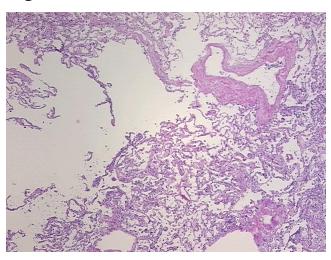

Tissue of Origin: Lung Site of Finding: Lung Appearance:

Sample Diagnosis (from Pathology Verification):

**Emphysema** 

0%

85% Normal: Lesional: 15% 0% Tumor: Tumor Hypo/Acellular 0%

Stroma:

**Tumor Hypercellular** 

Stroma:

**Necrosis:** 

**Pathology Verification** notes from H&E review: Lesion (15%): Emphysema 100%; Non Tumor Structures: 85% Alveoli, 15% Fibrovascular septa

**CASE Diagnosis (from** medical center path

## **Product images:**

4x Image

20x Image