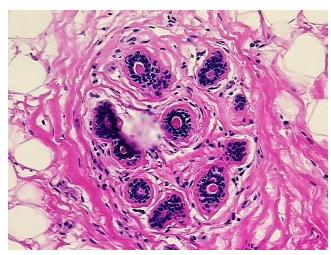

):

Within normal limits

100% Normal: Lesional: 0% 0% Tumor: 0%

Tumor Hypo/Acellular Stroma:

**Tumor Hypercellular** 

Stroma:

0%

**Necrosis:** 

**Pathology Verification** notes from H&E review: 25% Glandular epithelium, 15% Stroma, 60% Adipose tissue

**CASE Diagnosis (from** medical center path

report):

No pathologic disease

25 Age:

Gender: **Female** 

Store frozen tissue sections at -80°C. Storage:

OriGene Technologies, Inc. 9620 Medical Center Drive, Ste 200

CN: techsupport@origene.cn

Rockville, MD 20850, US Phone: +1-888-267-4436 https://www.origene.com techsupport@origene.com EU: info-de@origene.com



Stability:

All frozen tissue sections are stable for 1 year from date of purchase if stored at -80°C without repeated freeze/thaws.

## **Product images:**



4x Image



20x Image