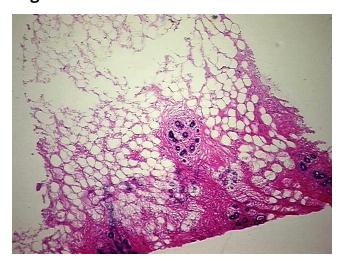

Verification):

Within normal limits

100% Normal: Lesional: 0% 0% Tumor: 0%

Tumor Hypo/Acellular Stroma:

**Tumor Hypercellular** 

Stroma:

0%

**Necrosis:** 

**Pathology Verification** notes from H&E review: 25% Glandular epithelium, 15% Stroma, 60% Adipose tissue

**CASE Diagnosis (from** medical center path

report):

No pathologic disease

25 Age:

Gender: **Female** 

Store frozen tissue sections at -80°C. Storage:

OriGene Technologies, Inc. 9620 Medical Center Drive, Ste 200

CN: techsupport@origene.cn

Rockville, MD 20850, US Phone: +1-888-267-4436 https://www.origene.com techsupport@origene.com EU: info-de@origene.com



Stability:

All frozen tissue sections are stable for 1 year from date of purchase if stored at -80°C without repeated freeze/thaws.

## **Product images:**



4x Image



20x Image