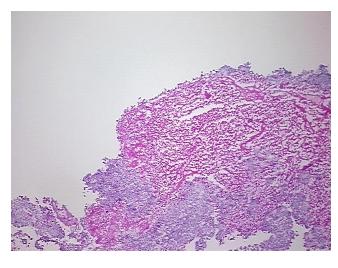

: 0%

Tumor: 30%

Tumor Hypo/Acellular

Stroma:

Tumor Hypercellular 20%

Stroma:

Necrosis: 50%

**CASE Diagnosis (from** 

medical center path

report):

Carcinoma of testis, embryonal

**Age:** 26

Gender: Male

Tumor Grade: Not Reported

Minimum Stage IB

**Grouping:** 

**OriGene Technologies, Inc.** 9620 Medical Center Drive, Ste 200

CN: techsupport@origene.cn

Rockville, MD 20850, US Phone: +1-888-267-4436 https://www.origene.com techsupport@origene.com EU: info-de@origene.com



T (Extent of Primary

Tumor):

T2

N (Lymph node

NX

metastasis):

M (Distant metastasis): MX

**Storage:** Store frozen tissue sections at -80°C.

Stability: All frozen tissue sections are stable for 1 year from date of purchase if stored at -80°C

without repeated freeze/thaws.

## **Product images:**



4x Image



20x Image