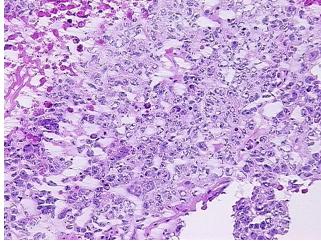

30%

Tumor Hypo/Acellular

Stroma:

Tumor Hypercellular 20%

Stroma:

Necrosis: 50%

**CASE Diagnosis (from** 

medical center path

report):

Carcinoma of testis, embryonal

**Age:** 26

Gender: Male

Tumor Grade: Not Reported

Minimum Stage IB

**Grouping:** 

**OriGene Technologies, Inc.** 9620 Medical Center Drive, Ste 200

CN: techsupport@origene.cn

Rockville, MD 20850, US Phone: +1-888-267-4436 https://www.origene.com techsupport@origene.com EU: info-de@origene.com



T (Extent of Primary

Tumor):

T2

N (Lymph node

NX

metastasis):

M (Distant metastasis): MX

**Storage:** Store frozen tissue sections at -80°C.

Stability: All frozen tissue sections are stable for 1 year from date of purchase if stored at -80°C

without repeated freeze/thaws.

## **Product images:**



4x Image



20x Image