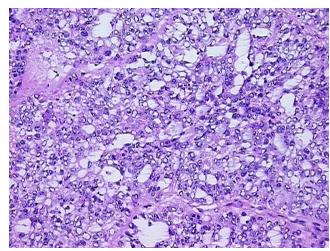

35%

35%

0%

30% **Necrosis:** 

**CASE Diagnosis (from** 

medical center path

report):

Adenocarcinoma of ovary, endometrioid, papillary serous

44 Age:

Gender: **Female** 

**Tumor Grade:** FIGO G3: Poorly differentiated

Minimum Stage

Grouping:

IIIC



OriGene Technologies, Inc. 9620 Medical Center Drive, Ste 200

CN: techsupport@origene.cn

Rockville, MD 20850, US Phone: +1-888-267-4436 https://www.origene.com techsupport@origene.com EU: info-de@origene.com



T (Extent of Primary

Tumor):

pT3c

N (Lymph node

pNX

metastasis):

M (Distant metastasis): pMX

**Storage:** Store frozen tissue sections at -80°C.

Stability: All frozen tissue sections are stable for 1 year from date of purchase if stored at -80°C

without repeated freeze/thaws.

## **Product images:**



4x Image



20x Image