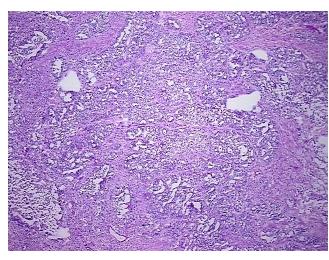

** 

Stroma:

35%

35%

0%

30% **Necrosis:** 

**CASE Diagnosis (from** 

medical center path

report):

Adenocarcinoma of ovary, endometrioid, papillary serous

44 Age:

Gender: **Female** 

**Tumor Grade:** FIGO G3: Poorly differentiated

Minimum Stage

Grouping:

IIIC



OriGene Technologies, Inc. 9620 Medical Center Drive, Ste 200

CN: techsupport@origene.cn

Rockville, MD 20850, US Phone: +1-888-267-4436 https://www.origene.com techsupport@origene.com EU: info-de@origene.com



T (Extent of Primary

Tumor):

pT3c

N (Lymph node

pNX

metastasis):

M (Distant metastasis): pMX

**Storage:** Store frozen tissue sections at -80°C.

Stability: All frozen tissue sections are stable for 1 year from date of purchase if stored at -80°C

without repeated freeze/thaws.

## **Product images:**



4x Image



20x Image