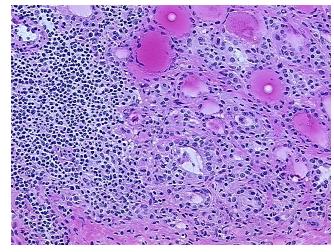

thology Verification

notes from H&E review:

CASE Diagnosis (from medical center path

report):

Carcinoma of thyroid, papillary, focal

Inflammation: Mild Lymphoid infiltrate

**Age:** 60

**Gender:** Female

Tumor Grade: Not Reported



**OriGene Technologies, Inc.** 9620 Medical Center Drive, Ste 200

CN: techsupport@origene.cn

Rockville, MD 20850, US Phone: +1-888-267-4436 https://www.origene.com techsupport@origene.com EU: info-de@origene.com



Minimum Stage Grouping:

T (Extent of Primary

Tumor):

N (Lymph node N0

metastasis):

M (Distant metastasis): MX

**Storage:** Store frozen tissue sections at -80°C.

T1

Stability: All frozen tissue sections are stable for 1 year from date of purchase if stored at -80°C

without repeated freeze/thaws.

## **Product images:**



4x Image



20x Image