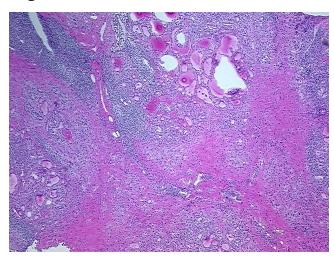

ecrosis:

Pathology Verification

notes from H&E review:

CASE Diagnosis (from medical center path

report):

Carcinoma of thyroid, papillary, focal

Inflammation: Mild Lymphoid infiltrate

**Age:** 60

**Gender:** Female

Tumor Grade: Not Reported



**OriGene Technologies, Inc.** 9620 Medical Center Drive, Ste 200

CN: techsupport@origene.cn

Rockville, MD 20850, US Phone: +1-888-267-4436 https://www.origene.com techsupport@origene.com EU: info-de@origene.com



Minimum Stage Grouping:

T (Extent of Primary

Tumor):

N (Lymph node N0

metastasis):

M (Distant metastasis): MX

**Storage:** Store frozen tissue sections at -80°C.

T1

Stability: All frozen tissue sections are stable for 1 year from date of purchase if stored at -80°C

without repeated freeze/thaws.

## **Product images:**



4x Image



20x Image