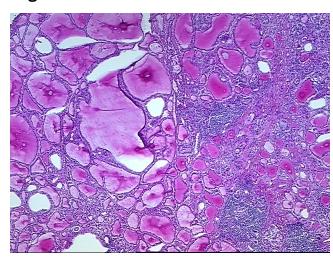

y, focal

CASE Diagnosis (from medical center path

report):

carcinorna or trigroid, papiliary, local

Non Tumor Structures: 70% Thyroid follicles, 10% Fibrous stroma, 20% Lymphoid stroma

**Age:** 60

**Gender:** Female

Tumor Grade: Not Reported



**OriGene Technologies, Inc.** 9620 Medical Center Drive, Ste 200

CN: techsupport@origene.cn

Rockville, MD 20850, US Phone: +1-888-267-4436 https://www.origene.com techsupport@origene.com EU: info-de@origene.com



Minimum Stage Grouping:

T (Extent of Primary

Tumor):

N (Lymph node N0

metastasis):

M (Distant metastasis): MX

**Storage:** Store frozen tissue sections at -80°C.

T1

Stability: All frozen tissue sections are stable for 1 year from date of purchase if stored at -80°C

without repeated freeze/thaws.

## **Product images:**



4x Image



20x Image