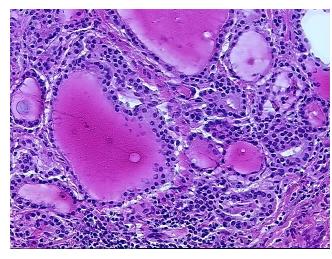

SE Diagnosis (from medical center path

report):

carcinorna or trigroid, papiliary, local

Non Tumor Structures: 70% Thyroid follicles, 10% Fibrous stroma, 20% Lymphoid stroma

**Age:** 60

**Gender:** Female

Tumor Grade: Not Reported



**OriGene Technologies, Inc.** 9620 Medical Center Drive, Ste 200

CN: techsupport@origene.cn

Rockville, MD 20850, US Phone: +1-888-267-4436 https://www.origene.com techsupport@origene.com EU: info-de@origene.com



Minimum Stage Grouping:

T (Extent of Primary

Tumor):

N (Lymph node N0

metastasis):

M (Distant metastasis): MX

**Storage:** Store frozen tissue sections at -80°C.

T1

Stability: All frozen tissue sections are stable for 1 year from date of purchase if stored at -80°C

without repeated freeze/thaws.

## **Product images:**



4x Image



20x Image