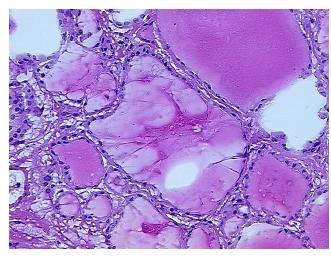

tes from H&E review:

Non Tumor Structures: 95% Thyroid follicles, 5% Fibrous stroma

CASE Diagnosis (from medical center path

report):

Carcinoma of thyroid, papillary, focal

**Age:** 47

**Gender:** Female

Tumor Grade: Not Reported



**OriGene Technologies, Inc.** 9620 Medical Center Drive, Ste 200

CN: techsupport@origene.cn

Rockville, MD 20850, US Phone: +1-888-267-4436 https://www.origene.com techsupport@origene.com EU: info-de@origene.com



Minimum Stage Grouping:

T (Extent of Primary

Tumor):

N (Lymph node N0

metastasis):

M (Distant metastasis): MX

**Storage:** Store frozen tissue sections at -80°C.

T1

Stability: All frozen tissue sections are stable for 1 year from date of purchase if stored at -80°C

without repeated freeze/thaws.

## **Product images:**



4x Image



20x Image