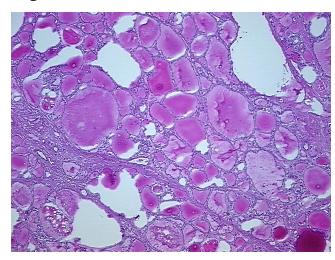

fication

notes from H&E review:

Non Tumor Structures: 95% Thyroid follicles, 5% Fibrous stroma

CASE Diagnosis (from medical center path

report):

Carcinoma of thyroid, papillary, focal

**Age:** 47

**Gender:** Female

Tumor Grade: Not Reported



**OriGene Technologies, Inc.** 9620 Medical Center Drive, Ste 200

CN: techsupport@origene.cn

Rockville, MD 20850, US Phone: +1-888-267-4436 https://www.origene.com techsupport@origene.com EU: info-de@origene.com



Minimum Stage Grouping:

T (Extent of Primary

Tumor):

N (Lymph node N0

metastasis):

M (Distant metastasis): MX

**Storage:** Store frozen tissue sections at -80°C.

T1

Stability: All frozen tissue sections are stable for 1 year from date of purchase if stored at -80°C

without repeated freeze/thaws.

## **Product images:**



4x Image



20x Image